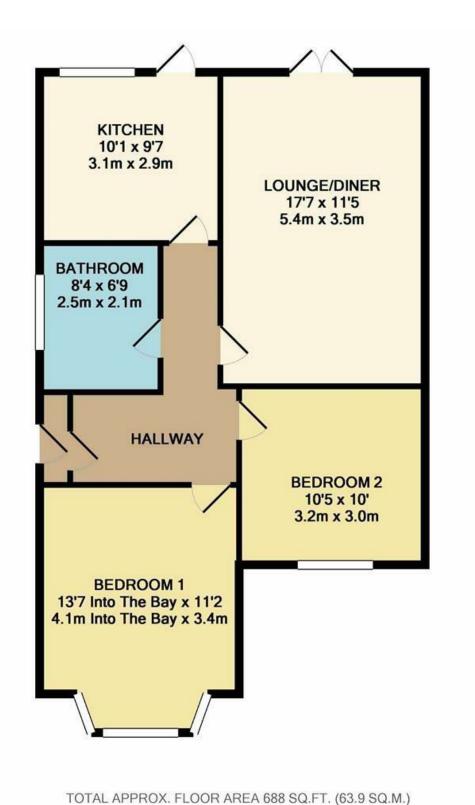

Whilst every attempt has been made to ensure the accuracy of the floor plan contained here, measurements of doors, windows, rooms and any other items are approximate and no responsibility is taken for any error, omission, or mis-statement. This plan is for illustrative purposes only and should be used as such by any prospective purchaser. The services, systems and appliances shown have not been tested and no guarantee as to their operability or efficiency can be given

Made with Metropix ©2019

The property has undergone a complete transformation by the current owners meaning the new lucky owner can simply move in, unpack and put their feet up!

The accommodation on offer comprises entrance porch, this then leads into a nicely decorated entrance hall, there are two double bedrooms to the front of the property, a good size lounge/diner to the rear which overlooks the well maintained rear garden, modern kitchen with built-in appliances and granite worktops and modern bathroom which has the added bonus of bath and a separate shower cubicle giving the new owner the best of both worlds.

## BRAMPTON ROAD BEXLEYHEATH

- Great location
- Set back from the road
- · Recently renovated
- Two double bedrooms
- Modern kitchen with granite
- Modern bathroom
- Good amount of OSP
- Must be viewed
- Floor area: 688 Sq Ft
- EPC: D 55