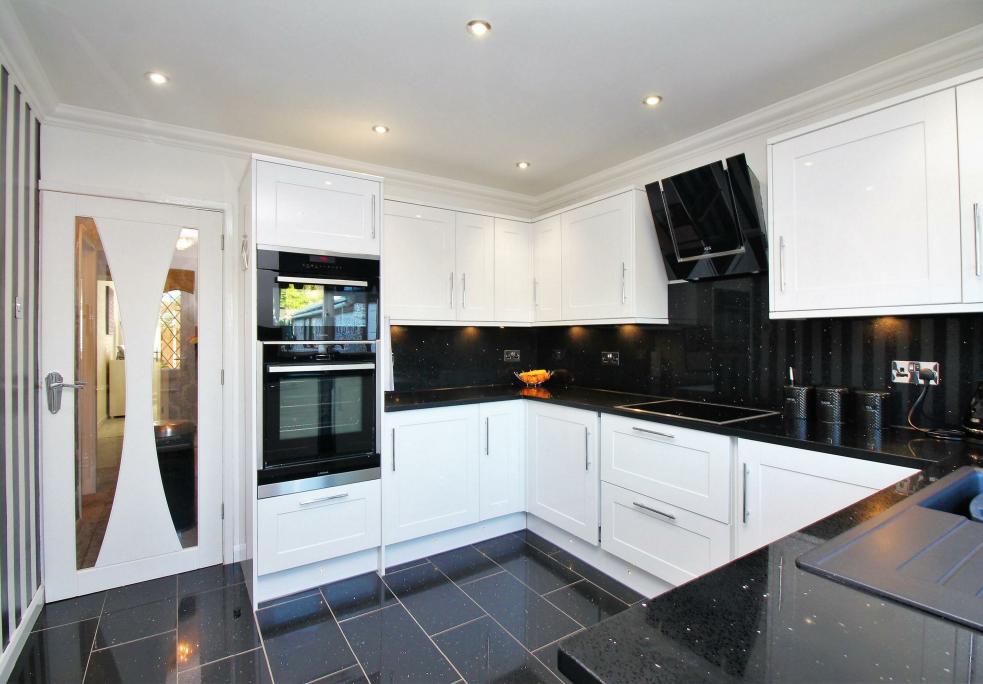

The property has undergone a complete transformation by the current owners meaning the new lucky owner can simply move in, unpack and put their feet up!

The accommodation on offer comprises entrance porch, this then leads into a nicely decorated entrance hall, there are two double bedrooms to the front of the property, a good size lounge/diner to the rear which overlooks the well maintained rear garden, modern kitchen with built-in appliances and granite worktops and modern bathroom which has the added bonus of bath and a separate shower cubicle giving the new owner the best of both worlds.

## BRAMPTON ROAD BEXLEYHEATH

- Great location
- Set back from the road
- · Recently renovated
- Two double bedrooms
- Modern kitchen with granite
- Modern bathroom
- Good amount of OSP
- Must be viewed
- Floor area: 688 Sq Ft
- EPC: D 55