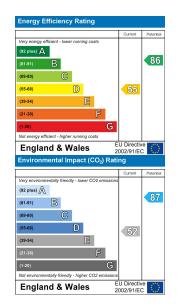

## BRAMPTON ROAD BEXLEYHEATH

- Great location
- Set back from the road
- · Recently renovated
- Two double bedrooms
- Modern kitchen with granite
- Modern bathroom
- Good amount of OSP
- Must be viewed
- Floor area: 688 Sq Ft
- EPC: D 55