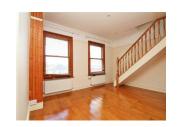

## BESPOKE! PRETTY! UNIQUE!

Situated within a few minutes walk of Belvedere train station, or a short bus ride from the up and coming Abbey Wood Cross Rail Link, is this pretty Victorian home.

To the front there is a wooden porch with unique stained glass windows and doors. Internally there is a lounge with beautiful double glazed bay fronted window and real wood flooring leading round to a dining area and extended bespoke fitted kitchen with 3 Velux windows and rear patio doors bringing in lots of light. The bathroom consists of roll top bath, low level WC, shower cubicle and bespoke marble vanity unit.