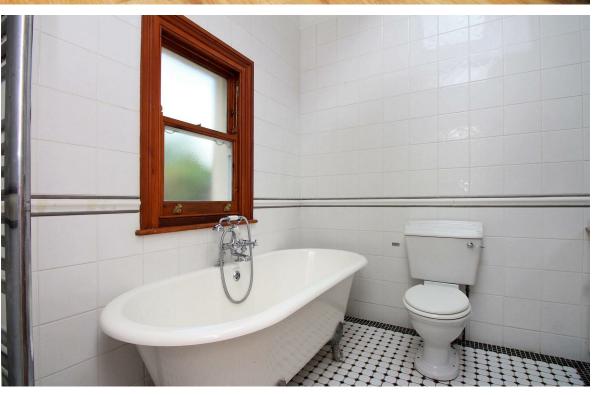

## BESPOKE! PRETTY! UNIQUE!

Situated within a few minutes walk of Belvedere train station, or a short bus ride from the up and coming Abbey Wood Cross Rail Link, is this pretty Victorian home.

To the front there is a wooden porch with unique stained glass windows and doors. Internally there is a lounge with beautiful double glazed bay fronted window and real wood flooring leading round to a dining area and extended bespoke fitted kitchen with 3 Velux windows and rear patio doors bringing in lots of light. The bathroom consists of roll top bath, low level WC, shower cubicle and bespoke marble vanity unit.