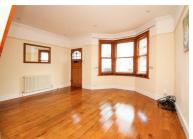

## BESPOKE! PRETTY! UNIQUE!

Situated within a few minutes walk of Belvedere train station, or a short bus ride from the up and coming Abbey Wood Cross Rail Link, is this pretty Victorian home.

To the front there is a wooden porch with unique stained glass windows and doors. Internally there is a lounge with beautiful double glazed bay fronted window and real wood flooring leading round to a dining area and extended bespoke fitted kitchen with 3 Velux windows and rear patio doors bringing in lots of light. The bathroom consists of roll top bath, low level WC, shower cubicle and bespoke marble vanity unit.