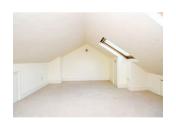

Upstairs are the 2 double bedrooms both with 2 sets of double glazed sash windows however the back bedroom benefits from a fitted staircase leading to the bonus loft space, which could be used as a 3rd bedroom, this is carpeted, has eaves storage and 2 Velux windows window.