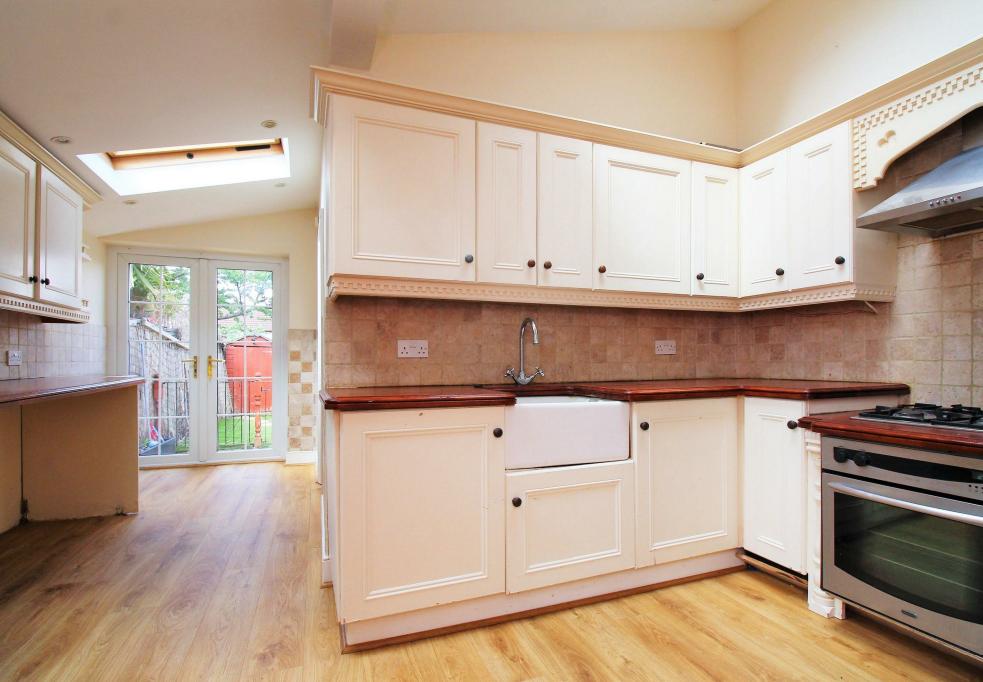

## BESPOKE! PRETTY! UNIQUE!

Situated within a few minutes walk of Belvedere train station, or a short bus ride from the up and coming Abbey Wood Cross Rail Link, is this pretty Victorian home.

To the front there is a wooden porch with unique stained glass windows and doors. Internally there is a lounge with beautiful double glazed bay fronted window and real wood flooring leading round to a dining area and extended bespoke fitted kitchen with 3 Velux windows and rear patio doors bringing in lots of light. The bathroom consists of roll top bath, low level WC, shower cubicle and bespoke marble vanity unit.