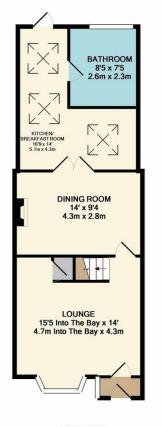

1ST FLOOR
APPROX. FLOOR
APPROX. FLOOR
AREA 311 SQ.FT.
(28.9 SQ.M.)
TOTAL APPROX. FLOOR AREA 1081 SQ.FT. (100.5 SQ.M.)

Philist every attempt has been made to ensure the accuracy of the floor plan contained here, measurements of doors, windows, rooms and any other items are approximate and no responsibility is taken for any error, omission, or mis-statement. This plan is for illustrative purposes only and should be used as such by any ospective purchaser. The services, systems and appliances shown have not been tested and no quarrantee

## BESPOKE! PRETTY! UNIQUE!

Situated within a few minutes walk of Belvedere train station, or a short bus ride from the up and coming Abbey Wood Cross Rail Link, is this pretty Victorian home.

To the front there is a wooden porch with unique stained glass windows and doors. Internally there is a lounge with beautiful double glazed bay fronted window and real wood flooring leading round to a dining area and extended bespoke fitted kitchen with 3 Velux windows and rear patio doors bringing in lots of light. The bathroom consists of roll top bath, low level WC, shower cubicle and bespoke marble vanity unit.

## 2 BEDROOMS • 2 RECEPTION ROOMS • 1 BATHROOMS