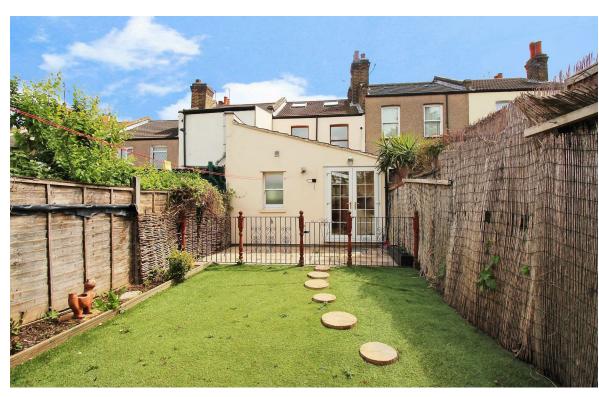

## LYNDON ROAD

BELVEDERE

- TERRACED VICTORIAN
- 2 BEDROOMS
- LOFT ROOM
- 2 RECEPTION ROOMS
- EXTENDED KITCHEN
- FAMILY BATHROOM
- PRETTY REAR GARDEN
- CLOSE TO STATION
- NEAT DECOR
- CHAIN FREE!