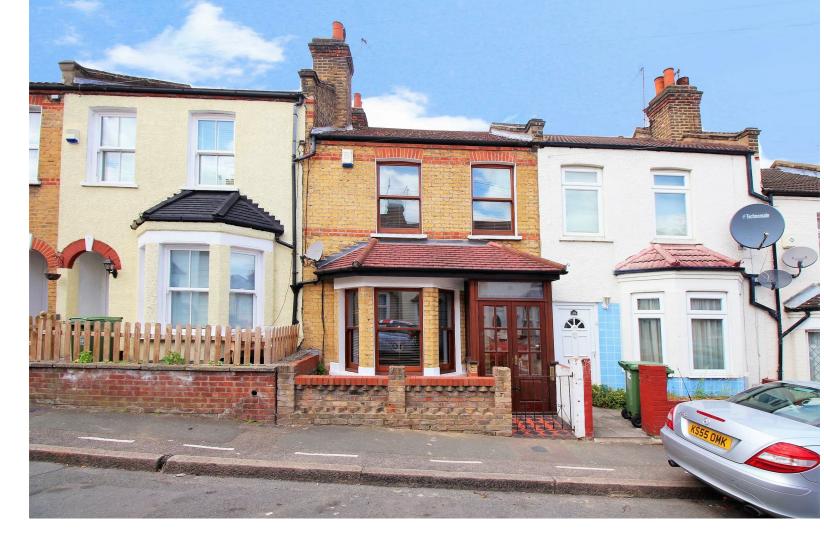

## LYNDON ROAD

BELVEDERE

Offers Over £300,000

## BESPOKE! PRETTY! UNIQUE!

Situated within a few minutes walk of Belvedere train station, or a short bus ride from the up and coming Abbey Wood Cross Rail Link, is this pretty Victorian home.

To the front there is a wooden porch with unique stained glass windows and doors. Internally there is a lounge with beautiful double glazed bay fronted window and real wood flooring leading round to a dining area and extended bespoke fitted kitchen with 3 Velux windows and rear patio doors bringing in lots of light. The bathroom consists of roll top bath, low level WC, shower cubicle and bespoke marble vanity unit.

## LYNDON ROAD

BELVEDERE

- TERRACED VICTORIAN
- 2 BEDROOMS
- LOFT ROOM
- 2 RECEPTION ROOMS
- EXTENDED KITCHEN
- FAMILY BATHROOM
- PRETTY REAR GARDEN
- CLOSE TO STATION
- NEAT DECOR
- CHAIN FREE!