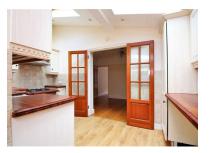

## BESPOKE! PRETTY! UNIQUE!

Situated within a few minutes walk of Belvedere train station, or a short bus ride from the up and coming Abbey Wood Cross Rail Link, is this pretty Victorian home.

To the front there is a wooden porch with unique stained glass windows and doors. Internally there is a lounge with beautiful double glazed bay fronted window and real wood flooring leading round to a dining area and extended bespoke fitted kitchen with 3 Velux windows and rear patio doors bringing in lots of light. The bathroom consists of roll top bath, low level WC, shower cubicle and bespoke marble vanity unit.