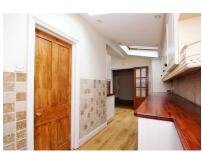

## BESPOKE! PRETTY! UNIQUE!

Situated within a few minutes walk of Belvedere train station, or a short bus ride from the up and coming Abbey Wood Cross Rail Link, is this pretty Victorian home.

To the front there is a wooden porch with unique stained glass windows and doors. Internally there is a lounge with beautiful double glazed bay fronted window and real wood flooring leading round to a dining area and extended bespoke fitted kitchen with 3 Velux windows and rear patio doors bringing in lots of light. The bathroom consists of roll top bath, low level WC, shower cubicle and bespoke marble vanity unit.