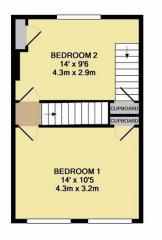

1ST FLOOR
APPROX. FLOOR
APPROX. FLOOR
AREA 311 SQ.FT.
(28.9 SQ.M.)
TOTAL APPROX. FLOOR AREA 1081 SQ.FT. (100.5 SQ.M.)

Philist every attempt has been made to ensure the accuracy of the floor plan contained here, measurements of doors, windows, rooms and any other items are approximate and no responsibility is taken for any error, omission, or mis-statement. This plan is for illustrative purposes only and should be used as such by any ospective purchaser. The services, systems and appliances shown have not been tested and no quarrantee

Upstairs are the 2 double bedrooms both with 2 sets of double glazed sash windows however the back bedroom benefits from a fitted staircase leading to the bonus loft space, which could be used as a 3rd bedroom, this is carpeted, has eaves storage and 2 Velux windows window.

## 2 BEDROOMS • 2 RECEPTION ROOMS • 1 BATHROOMS