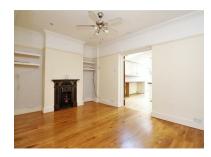

## BESPOKE! PRETTY! UNIQUE!

Situated within a few minutes walk of Belvedere train station, or a short bus ride from the up and coming Abbey Wood Cross Rail Link, is this pretty Victorian home.

To the front there is a wooden porch with unique stained glass windows and doors. Internally there is a lounge with beautiful double glazed bay fronted window and real wood flooring leading round to a dining area and extended bespoke fitted kitchen with 3 Velux windows and rear patio doors bringing in lots of light. The bathroom consists of roll top bath, low level WC, shower cubicle and bespoke marble vanity unit.