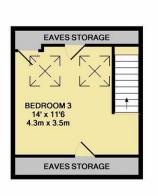

1ST FLOOR
APPROX. FLOOR
APPROX. FLOOR
AREA 311 SQ.FT.
(28.9 SQ.M.)
TOTAL APPROX. FLOOR AREA 1081 SQ.FT. (100.5 SQ.M.)

Philist every attempt has been made to ensure the accuracy of the floor plan contained here, measurements of doors, windows, rooms and any other items are approximate and no responsibility is taken for any error, omission, or mis-statement. This plan is for illustrative purposes only and should be used as such by any ospective purchaser. The services, systems and appliances shown have not been tested and no quarrantee

Upstairs are the 2 double bedrooms both with 2 sets of double glazed sash windows however the back bedroom benefits from a fitted staircase leading to the bonus loft space, which could be used as a 3rd bedroom, this is carpeted, has eaves storage and 2 Velux windows window.