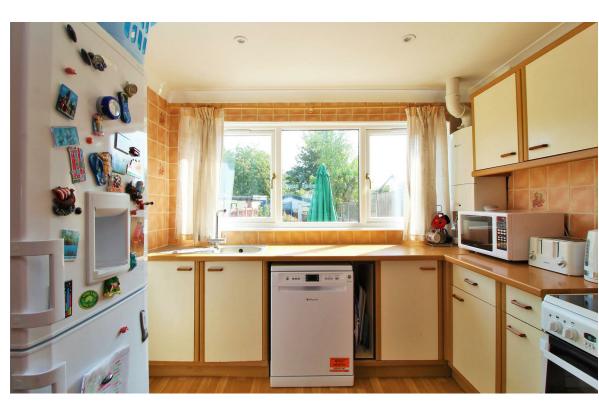

The property comprises of a lounge and extended kitchen and then upstairs there are two bedrooms and a bathroom. Outside to the rear there is a garden and a garage and to the front there is a driveway with enough space for two vehicles.