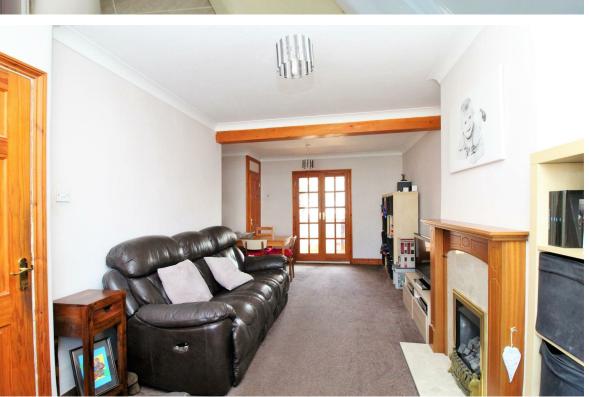

The property comprises of a lounge and extended kitchen and then upstairs there are two bedrooms and a bathroom. Outside to the rear there is a garden and a garage and to the front there is a driveway with enough space for two vehicles.