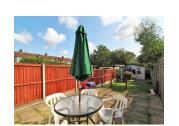

The property comprises of a lounge and extended kitchen and then upstairs there are two bedrooms and a bathroom. Outside to the rear there is a garden and a garage and to the front there is a driveway with enough space for two vehicles.