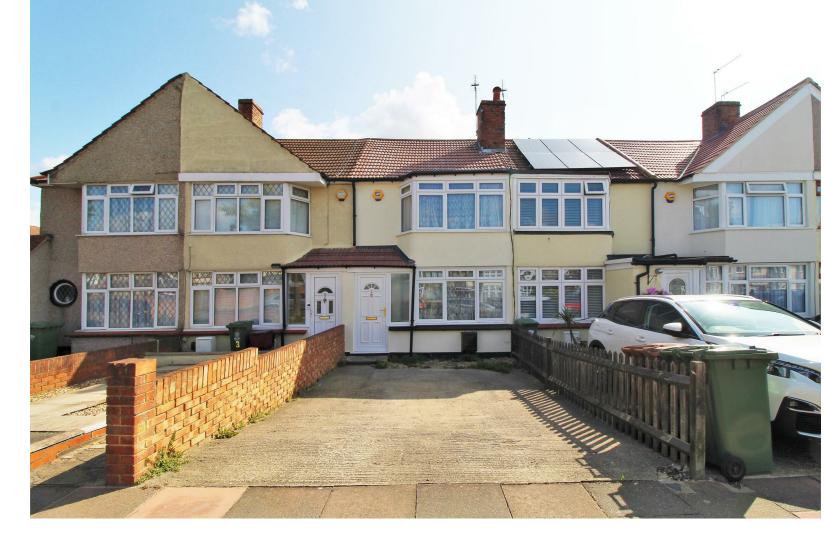

## HARCOURT AVENUE

SIDCUP

Guide Price £320,000

Take a look at this two bedroom extended terrace house which is located on a very popular road in the Blackfen area. and it is being sold with NO FORWARD CHAIN.

The property comprises of a lounge and extended kitchen and then upstairs there are two bedrooms and a bathroom. Outside to the rear there is a garden and a garage and to the front there is a driveway with enough space for two vehicles.

## HARCOURT AVENUE

SIDCUP

- Two Bedroom Extended Terrace House
- Driveway And Garage
- NO FORWARD CHAIN!
- Near To Parkland
- Great First Time Buyer Home
- Great Access To London
- Bluewater Within Access
- Kitchen Extension To The Rear
- Double Glazing And Gas Central Heating
- EPC Rating E