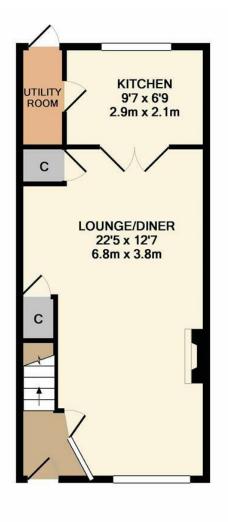

GROUND FLOOR APPROX. FLOOR AREA 367 SQ.FT. (34.1 SQ.M.)

1ST FLOOR APPROX. FLOOR AREA 263 SQ.FT. (24.4 SQ.M.)

TOTAL APPROX. FLOOR AREA 631 SQ.FT. (58.6 SQ.M.)

Whilst every attempt has been made to ensure the accuracy of the floor plan contained here, measurements of doors, windows, rooms and any other items are approximate and no responsibility is taken for any error, omission, or mis-statement. This plan is for illustrative purposes only and should be used as such by any prospective purchaser. The services, systems and appliances shown have not been tested and no guarantee as to their operability or efficiency can be given Made with Metropix ©2019

The property comprises of a lounge and extended kitchen and then upstairs there are two bedrooms and a bathroom. Outside to the rear there is a garden and a garage and to the front there is a driveway with enough space for two vehicles.

## 2 BEDROOMS • 1 RECEPTION ROOMS • 1 BATHROOMS