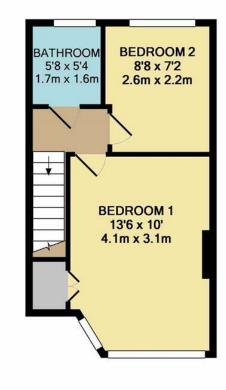

GROUND FLOOR APPROX. FLOOR AREA 367 SQ.FT. (34.1 SQ.M.)

1ST FLOOR APPROX. FLOOR AREA 263 SQ.FT. (24.4 SQ.M.)

TOTAL APPROX. FLOOR AREA 631 SQ.FT. (58.6 SQ.M.)

Whilst every attempt has been made to ensure the accuracy of the floor plan contained here, measurements of doors, windows, rooms and any other items are approximate and no responsibility is taken for any error, omission, or mis-statement. This plan is for illustrative purposes only and should be used as such by any prospective purchaser. The services, systems and appliances shown have not been tested and no guarantee as to their operability or efficiency can be given Made with Metropix ©2019

The property comprises of a lounge and extended kitchen and then upstairs there are two bedrooms and a bathroom. Outside to the rear there is a garden and a garage and to the front there is a driveway with enough space for two vehicles.

## 2 BEDROOMS • 1 RECEPTION ROOMS • 1 BATHROOMS