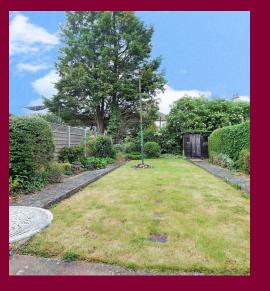

To the first floor there are two double bedrooms.

Externally there the property is set back off the road giving the property a nice size driveway and as previously mentioned there is also a nice sunny rear garden with side access.