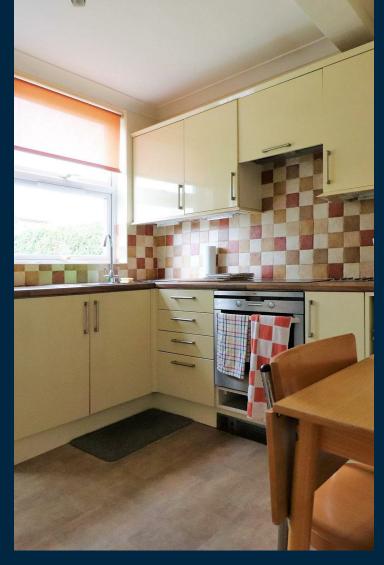

The current accommodation comprises of a good size hallway which is located to the side of the property, this gives access to the two reception rooms and ground floor bathroom, from the dining room you can access the kitchen which then leads out to the rear garden, this property was built as a 3 bedroom but this was changed to a 2 bedroom as the lounge was knocked through into the original ground floor third bedroom, this can be simply changed back with a stud wall if needed.