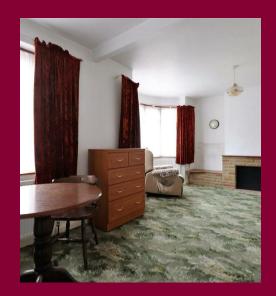

The current accommodation comprises of a good size hallway which is located to the side of the property, this gives access to the two reception rooms and ground floor bathroom, from the dining room you can access the kitchen which then leads out to the rear garden, this property was built as a 3 bedroom but this was changed to a 2 bedroom as the lounge was knocked through into the original ground floor third bedroom, this can be simply changed back with a stud wall if needed.