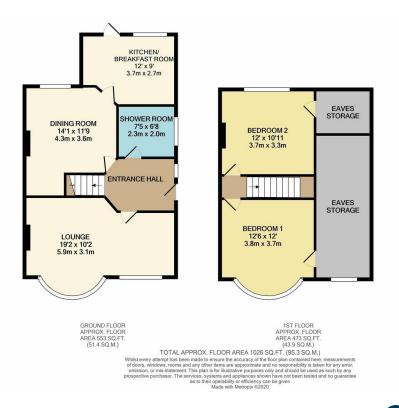

The current accommodation comprises of a good size hallway which is located to the side of the property, this gives access to the two reception rooms and ground floor bathroom, from the dining room you can access the kitchen which then leads out to the rear garden, this property was built as a 3 bedroom but this was changed to a 2 bedroom as the lounge was knocked through into the original ground floor third bedroom, this can be simply changed back with a stud wall if needed.

To the first floor there are two double bedrooms.

Externally there the property is set back off the road giving the property a nice size driveway and as previously mentioned there is also a nice sunny rear garden with side access.

This really is a great opportunity so therefore i'm sure this will sell fast, to not miss out CALL ANTHONY MARTIN now to arrange your viewing!

- Chain free home
- Sought after un-extended chalet
- Lots of extension potential
  STPP
- Sought after Pantiles location
- In need of some updating
- Good size front & rear gardens
- Will sell fast
- Call Anthony Martin to view
- Floor Area: 1026 sq ft
- EPC Rating: tbc