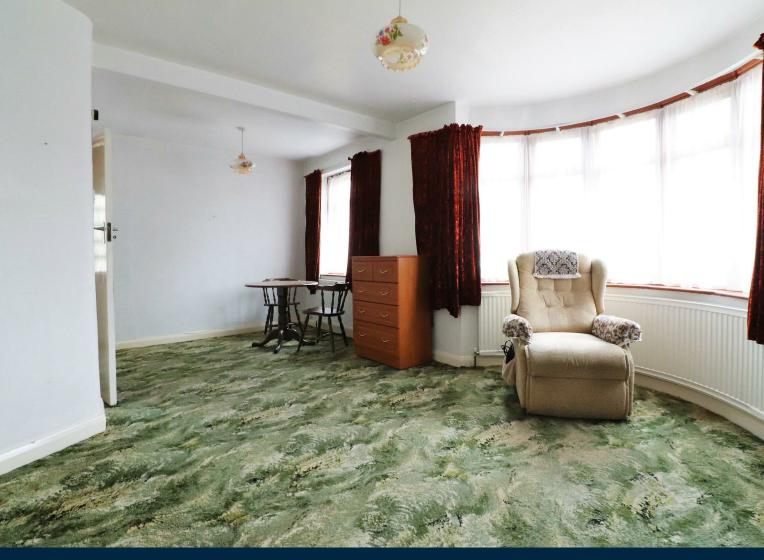

The current accommodation comprises of a good size hallway which is located to the side of the property, this gives access to the two reception rooms and ground floor bathroom, from the dining room you can access the kitchen which then leads out to the rear garden, this property was built as a 3 bedroom but this was changed to a 2 bedroom as the lounge was knocked through into the original ground floor third bedroom, this can be simply changed back with a stud wall if needed.