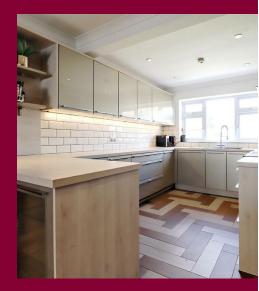

grammar/secondary/primary schools.

The property comprises, porch, entrance hallway, a very impressive fitted kitchen/breakfast/dining room, spacious lounge, which would be great for entertaining, as well as to sit and relax of an evening. Also the added benefit of a downstairs w/c and utility room.