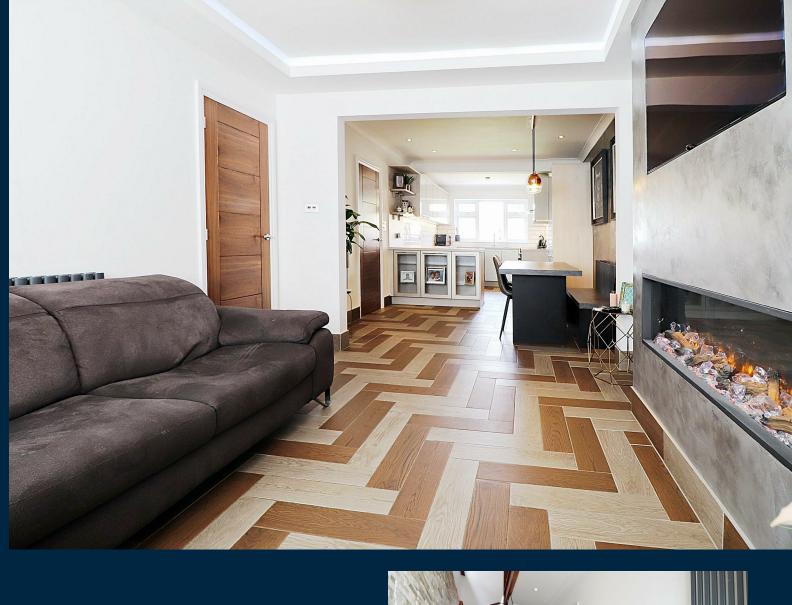

grammar/secondary/primary schools.

The property comprises, porch, entrance hallway, a very impressive fitted kitchen/breakfast/dining room, spacious lounge, which would be great for entertaining, as well as to sit and relax of an evening. Also the added benefit of a downstairs w/c and utility room.