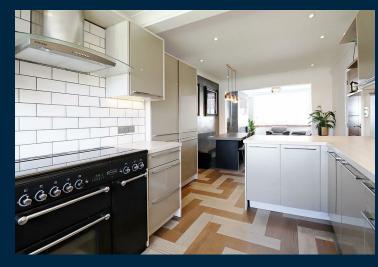

grammar/secondary/primary schools.

The property comprises, porch, entrance hallway, a very impressive fitted kitchen/breakfast/dining room, spacious lounge, which would be great for entertaining, as well as to sit and relax of an evening. Also the added benefit of a downstairs w/c and utility room.

Call Anthony Martin Estate Agents to view today. EPC rating

- Three Bedroom
- Extended Semi Detached House
- Truly Exceptional Home
- Stunning Lounge
- Open Plan Modern Kitchen/Breakfast/Dining Room
- Utility Room & Downstairs W/C
- Modern Bathroom
- Impressive Rear Garden
- Sought After West Dartford Location