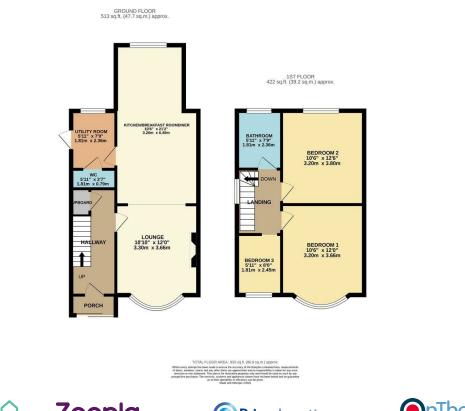

## Denver Road Dartford

This is a truly stunning, extended three bedroom semi detached family home. Only a short distance to Dartford and Crayford mainline stations and Town centres, the location is perfect for anyone looking to be close to amenities and to be within walking distance to the sought after

grammar/secondary/primary schools.

The property comprises, porch, entrance hallway, a very impressive fitted kitchen/breakfast/dining room, spacious lounge, which would be great for entertaining, as well as to sit and relax of an evening. Also the added benefit of a downstairs w/c and utility room.

The first floor offers two double bedrooms and a single bedroom, plus a modern family bathroom. The rear garden is a very good size and well maintained. There is also potential for off street parking to the front.