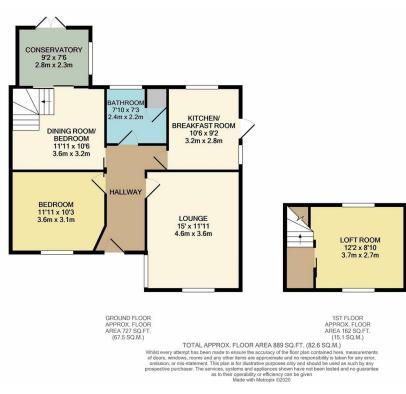

There is a loft conversion from years past boasting a further bedroom and there is plenty more scope for extending subject to planning consent from **Bexley council.** 

The ground floor has two bedrooms, a lounge, kitchen and bathroom.

- 2/3 BEDROOM SEMI DETACHED **BUNGALOW**
- CHAIN FREE
- 889 SQ FT
- POPULAR ABC ROAD **LOCATION**
- IN NEED OF REFURBISHMENT
- EPC 51 E