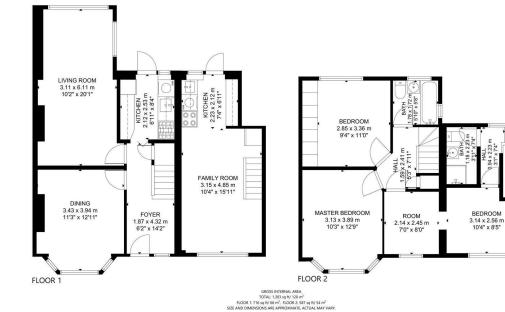

## MARTENS AVENUE

BEXLEYHEATH

- 3/4 BEDROOM SEMI DETACHED
- POPULARE LOCATION CLOSE TO MARTENS PARK
- GREAT SCHOOLS NEARBY
- VERSATILE ACCOMMODATION
- NO CHAIN AHEAD
- EPC D 65
- 1303 SQ FT

## 4 BEDROOMS • 2 RECEPTION ROOMS • 2 BATHROOMS