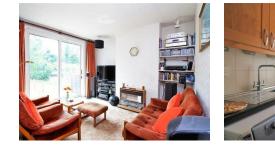

The property comprises of two spacious bedrooms one currently being used as a study. The kitchen has been re plastered and offers direct views onto the garden. A spacious lounge is off the hallway offering direct access onto the garden and the bathroom is is need of modernisation.