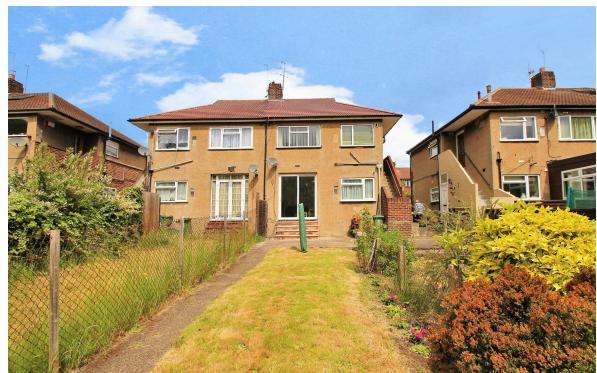

# EVERSLEY AVENUE BEXLEYHEATH Guide Price £200,000

## £200,000 - £220,000

Offered to the market is this two bedroom ground floor maisonette in need of modernisation. Located within walking distance to Barnehurst train station this property would suit a first time buyer looking for that first step property.

Outside this maisonette has its own private rear garden with a large garage at the rear accessed via a secured gate located in Parkside Cross. There is plenty of on street parking with marked parking bays outside the property but potential for off street parking STPP.