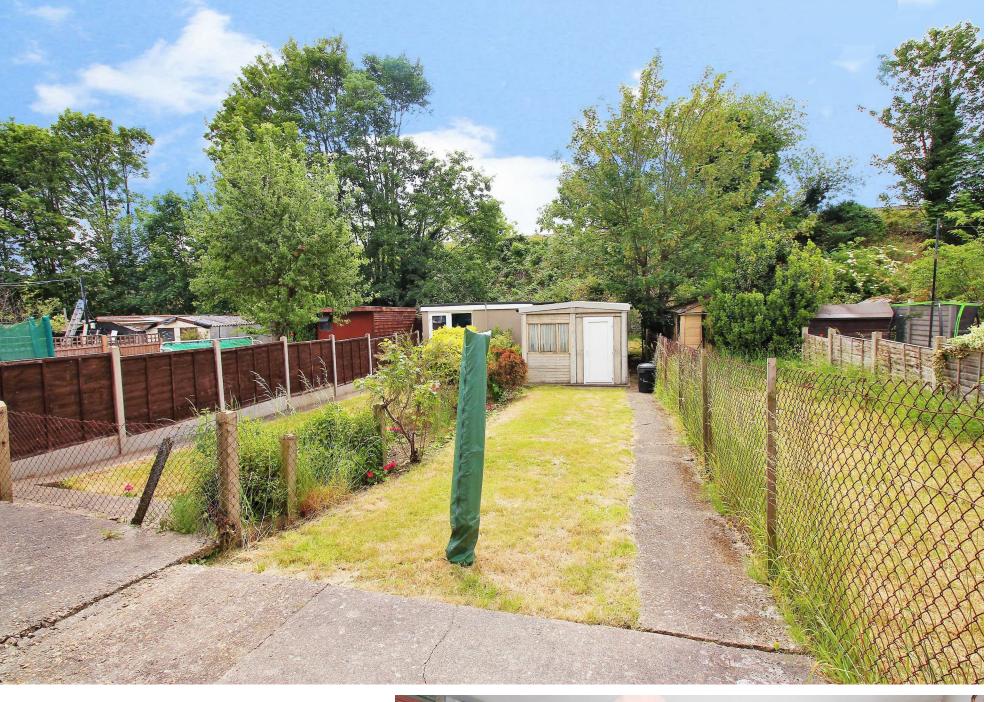

Outside this maisonette has its own private rear garden with a large garage at the rear accessed via a secured gate located in Parkside Cross. There is plenty of on street parking with marked parking bays outside the property but potential for off street parking STPP.