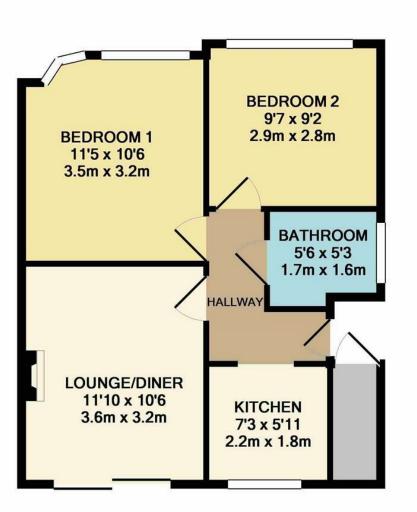

### TOTAL APPROX. FLOOR AREA 460 SQ.FT. (42.8 SQ.M.)

Whilst every attempt has been made to ensure the accuracy of the floor plan contained here, measurements of doors, windows, rooms and any other items are approximate and no responsibility is taken for any error, omission, or mis-statement. This plan is for illustrative purposes only and should be used as such by any prospective purchaser. The services, systems and appliances shown have not been tested and no guarantee as to their operability or efficiency can be given Made with Metropix ©2019

### 2 BEDROOMS • 1 RECEPTION ROOMS • 1 BATHROOMS