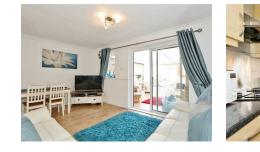

## within easy access.

The property internally benefits from having an entrance hall that allows access to a newly fitted cloakroom, sizable lounge dining room, fitted kitchen with a new combination boiler and oven along with a spacious conservatory all to the ground floor. Whilst to the first floor the landing leads onto three bedrooms and a fantastic newly fitted bathroom. Externally to the front is a hardstanding and to the rear is a low maintenance and secluded west facing garden and a paved driveway for two vehicles leading to a detached garage.