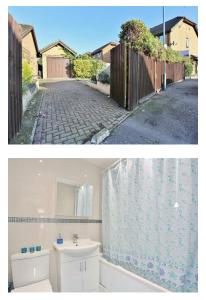

## within easy access.

The property internally benefits from having an entrance hall that allows access to a newly fitted cloakroom, sizable lounge dining room, fitted kitchen with a new combination boiler and oven along with a spacious conservatory all to the ground floor. Whilst to the first floor the landing leads onto three bedrooms and a fantastic newly fitted bathroom. Externally to the front is a hardstanding and to the rear is a low maintenance and secluded west facing garden and a paved driveway for two vehicles leading to a detached garage.

## SKIPPERS CLOSE

GREENHITHE VILLAGE

- Corner Plot
- Modern Semi-Detached House
- Three Bedrooms
- Spacious Lounge Dining Room
- Downstairs Cloakroom
- Sizable Conservatory
- Detached Garage to Rear
- Driveway to Rear
- 33' x 30' West Facing Rear Garden
- Call Today