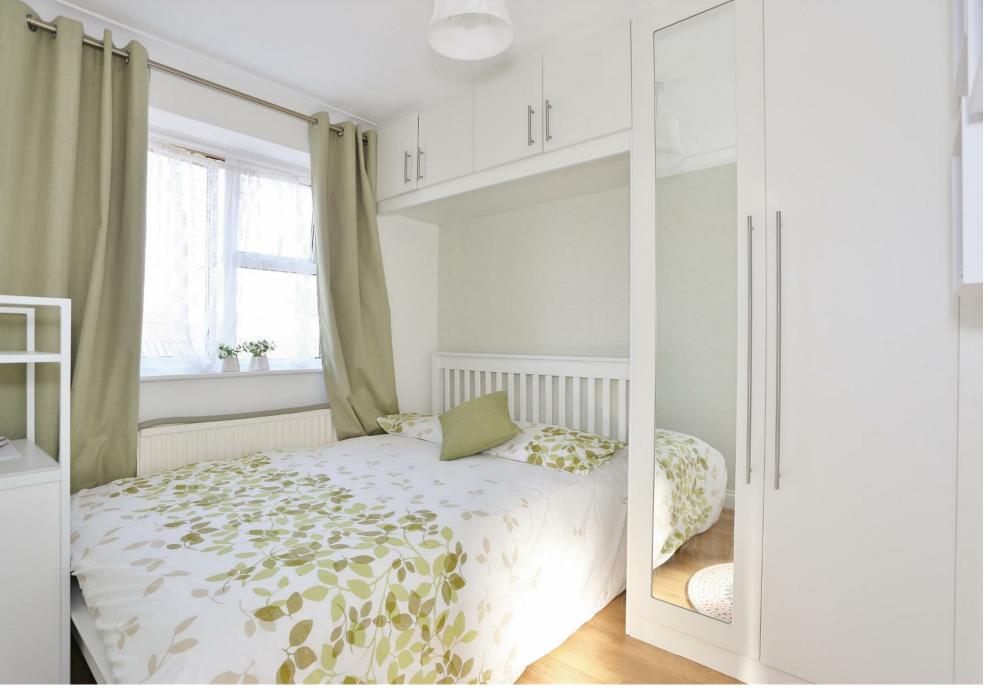

## within easy access.

The property internally benefits from having an entrance hall that allows access to a newly fitted cloakroom, sizable lounge dining room, fitted kitchen with a new combination boiler and oven along with a spacious conservatory all to the ground floor. Whilst to the first floor the landing leads onto three bedrooms and a fantastic newly fitted bathroom. Externally to the front is a hardstanding and to the rear is a low maintenance and secluded west facing garden and a paved driveway for two vehicles leading to a detached garage.

## SKIPPERS CLOSE

GREENHITHE VILLAGE

- Corner Plot
- Modern Semi-Detached House
- Three Bedrooms
- Spacious Lounge Dining Room
- Downstairs Cloakroom
- Sizable Conservatory
- Detached Garage to Rear
- Driveway to Rear
- 33' x 30' West Facing Rear Garden
- Call Today