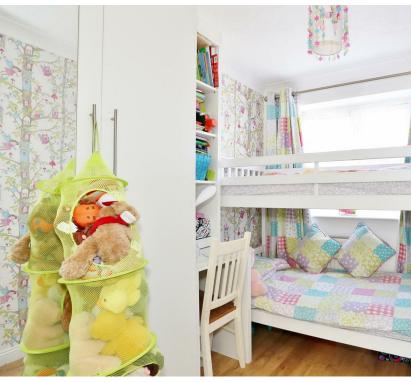

## within easy access.

The property internally benefits from having an entrance hall that allows access to a newly fitted cloakroom, sizable lounge dining room, fitted kitchen with a new combination boiler and oven along with a spacious conservatory all to the ground floor. Whilst to the first floor the landing leads onto three bedrooms and a fantastic newly fitted bathroom. Externally to the front is a hardstanding and to the rear is a low maintenance and secluded west facing garden and a paved driveway for two vehicles leading to a detached garage.

## SKIPPERS CLOSE

GREENHITHE VILLAGE

- Corner Plot
- Modern Semi-Detached House
- Three Bedrooms
- Spacious Lounge Dining Room
- Downstairs Cloakroom
- Sizable Conservatory
- Detached Garage to Rear
- Driveway to Rear
- 33' x 30' West Facing Rear Garden
- Call Today