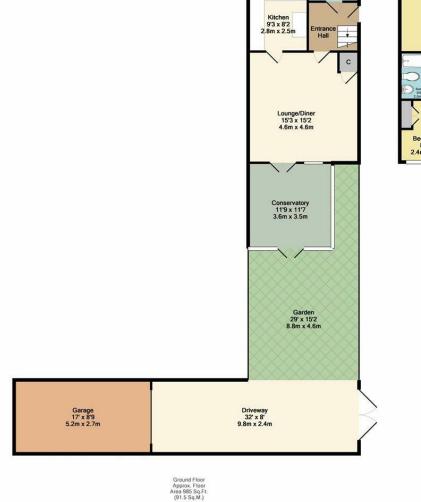

PrimeLocation.com

Bedroom 1 13' x 9'4 4.0m x 2.8m

8'9 x 6' 2.7m x 1.8

1st Floor Approx. Floor Area 366 Sq.Ft. (34.0 Sq.M.)

IMPORTANT: we would like to inform pr 16 Market Street, Dartford, Kent, DA1 1ET hese sales particulars have been prepared as a g A detailed survey has not been carried out, nor the s igs tested. Room sizes shou on for furnishing purposes and are approximate. If floor ins are included, they are for guidance only and illustration irposes only and may not be to scale. If there are any import ters likely to affect your decision to buy, please contact u

Anthony Martin Estate Agents

or Area 1351 Sq.Ft. (125.5 Sq.M.

01322 583 033 dartford@anthonymartin.co.uk www.anthonymartin.co.uk

## within easy access.

The property internally benefits from having an entrance hall that allows access to a newly fitted cloakroom, sizable lounge dining room, fitted kitchen with a new combination boiler and oven along with a spacious conservatory all to the ground floor. Whilst to the first floor the landing leads onto three bedrooms and a fantastic newly fitted bathroom. Externally to the front is a hardstanding and to the rear is a low maintenance and secluded west facing garden and a paved driveway for two vehicles leading to a detached garage.