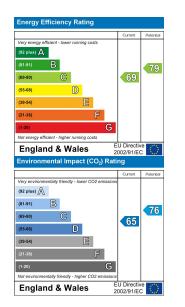

PrimeLocation.com

Bedroom 1 13' x 9'4 4.0m x 2.8m

8'9 x 6' 2.7m x 1.8

1st Floor Approx. Floor Area 366 Sq.Ft. (34.0 Sq.M.)



IMPORTANT: we would like to inform pr 16 Market Street, Dartford, Kent, DA1 1ET hese sales particulars have been prepared as a g A detailed survey has not been carried out, nor the s igs tested. Room sizes shou on for furnishing purposes and are approximate. If floor ins are included, they are for guidance only and illustration irposes only and may not be to scale. If there are any import ters likely to affect your decision to buy, please contact u



Anthony Martin Estate Agents







or Area 1351 Sq.Ft. (125.5 Sq.M.



01322 583 033 dartford@anthonymartin.co.uk www.anthonymartin.co.uk

## SKIPPERS CLOSE **GREENHITHE VILLAGE** £1,350 PCM