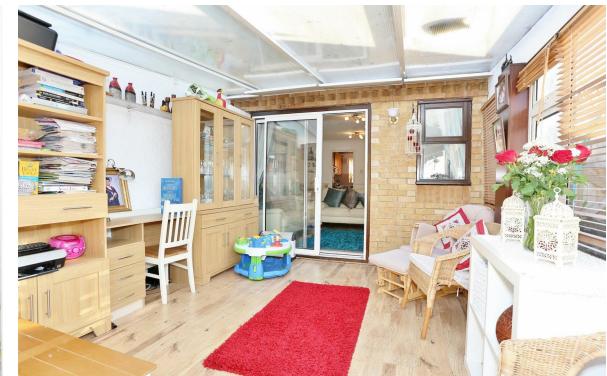

## within easy access.

The property internally benefits from having an entrance hall that allows access to a newly fitted cloakroom, sizable lounge dining room, fitted kitchen with a new combination boiler and oven along with a spacious conservatory all to the ground floor. Whilst to the first floor the landing leads onto three bedrooms and a fantastic newly fitted bathroom. Externally to the front is a hardstanding and to the rear is a low maintenance and secluded west facing garden and a paved driveway for two vehicles leading to a detached garage.

## SKIPPERS CLOSE

GREENHITHE VILLAGE

- Corner Plot
- Modern Semi-Detached House
- Three Bedrooms
- Spacious Lounge Dining Room
- Downstairs Cloakroom
- Sizable Conservatory
- Detached Garage to Rear
- Driveway to Rear
- 33' x 30' West Facing Rear Garden
- Call Today