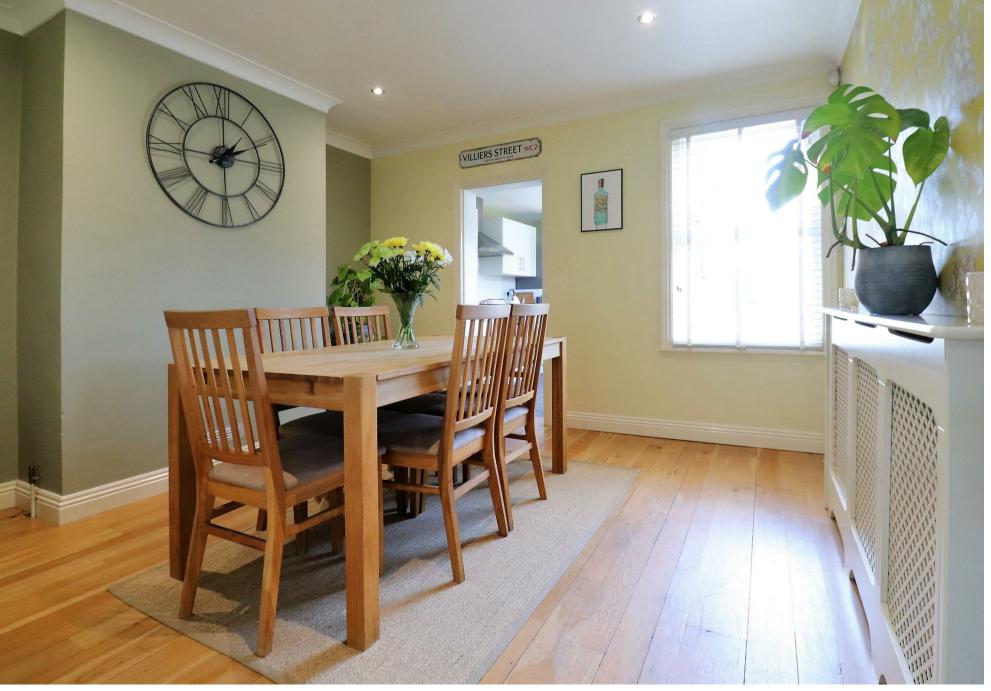

## purchase for those looking to get on the ladder.

The ground floor accommodation briefly comprises of a spacious lounge, decorated in keeping with the cottage theme. This room is bright and airy and ideal for quiet nights in. The dining area is separate, for those who have a passion of cooking and relaxing around the dinner table. With the kitchen being close by for those who love to entertain you will never miss out with your guests. A ground floor w/c is to the rear of the property.