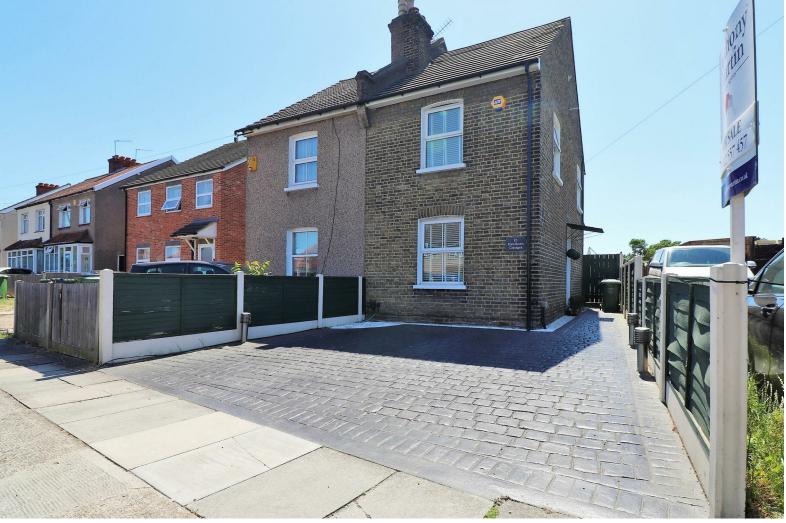

## LONG LANE BEXLEYHEATH Guide Price £,375,000

Off street parking for two vehicles to the front of the property.

## LONG LANE BEXLEYHEATH

- Victorian Semi Detached
- Two Double Bedrooms
- Spacious Lounge With Separate Dining Area
- First Floor Bathroom And W/C
- Area: 818 Sq.Ft
- Large Lawned Garden
- EPC: D 61
- Off Street Parking
- Close To Amenities
- Ideal First Time Buy