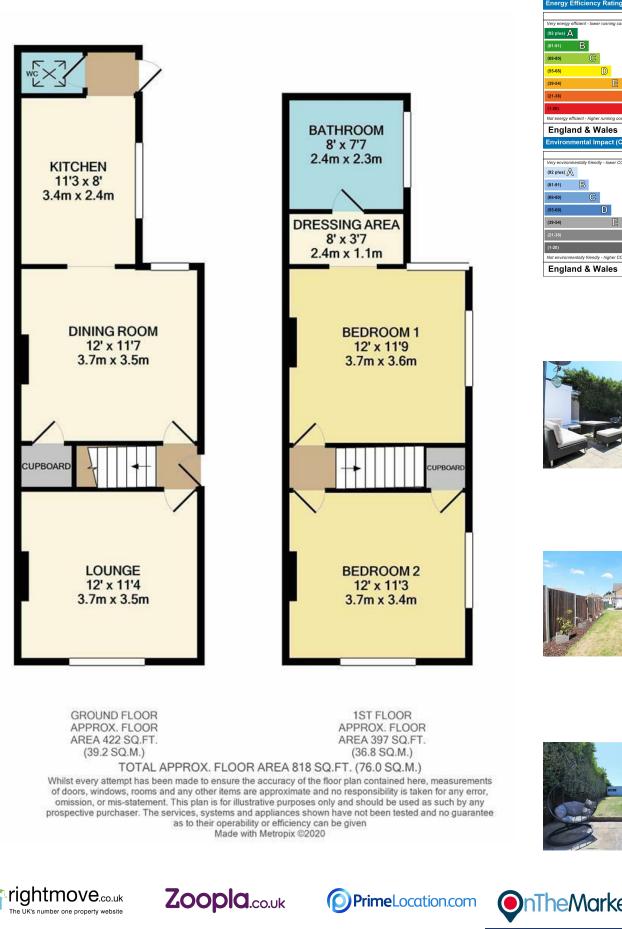

## purchase for those looking to get on the ladder.

The ground floor accommodation briefly comprises of a spacious lounge, decorated in keeping with the cottage theme. This room is bright and airy and ideal for quiet nights in. The dining area is separate, for those who have a passion of cooking and relaxing around the dinner table. With the kitchen being close by for those who love to entertain you will never miss out with your guests. A ground floor w/c is to the rear of the property.

Two double bedrooms and a family bathroom can be accessed from the first floor, both of which are doubles and offers space for a wardrobe if needed.

Having a large garden certainly in the summer months are important, the garden is mainly laid to lawn with a patio are to relax in the sun. There is scope to extend to the kitchen stpp.

Off street parking for two vehicles to the front of the property.

## LONG LANE BEXLEYHEATH

- Victorian Semi Detached
- Two Double Bedrooms
- Spacious Lounge With Separate Dining Area
- First Floor Bathroom And W/C
- Area: 818 Sq.Ft
- Large Lawned Garden
- EPC: D 61
- Off Street Parking
- Close To Amenities
- Ideal First Time Buy