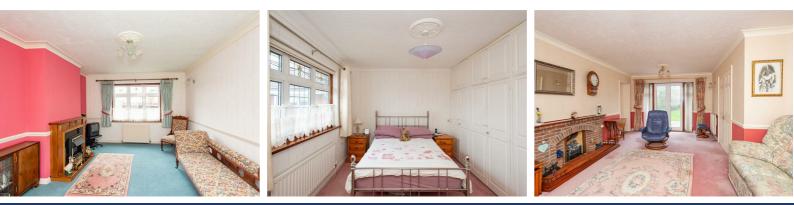

From the open porch, the entrance hall provides access to the principal lounge, kitchen, dining room and study.

The ground floor of the property has been extended to provide a further reception off the main dual aspect lounge with French doors onto the garden. Double doors open into the dining room providing a fantastic entertaining space. The L shaped kitchen overlooks the garden and features a range of base and wall cupboards with a granite worktop, utility area and side access. There is also a study and guest cloakroom to the ground floor.

To the first floor there are 4 bedrooms. The master bedroom has fitted wardrobes and a modern ensuite shower room. There are 3 further bedrooms all with storage and a family bathroom.

The attached double garage has a door to the rear garden. The garden is mainly laid to lawn with a terrace and flowerbeds. To the front there is a driveway with parking for several cars.