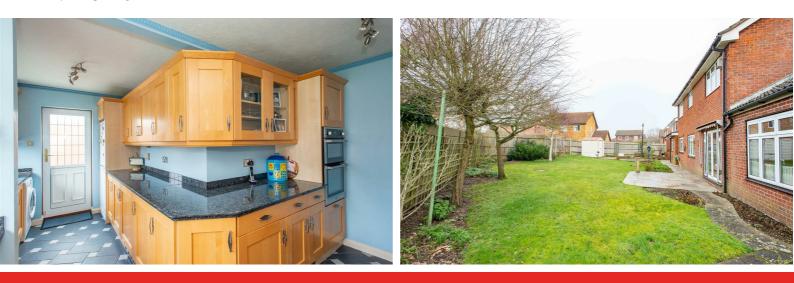

From the open porch, the entrance hall provides access to the principal lounge, kitchen, dining room and study.

The ground floor of the property has been extended to provide a further reception off the main dual aspect lounge with French doors onto the garden. Double doors open into the dining room providing a fantastic entertaining space. The L shaped kitchen overlooks the garden and features a range of base and wall cupboards with a granite worktop, utility area and side access. There is also a study and guest cloakroom to the ground floor.

To the first floor there are 4 bedrooms. The master bedroom has fitted wardrobes and a modern ensuite shower room. There are 3 further bedrooms all with storage and a family bathroom.

The attached double garage has a door to the rear garden. The garden is mainly laid to lawn with a terrace and flowerbeds. To the front there is a driveway with parking for several cars.