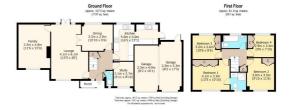

### Pinecrest Gardens Locksbottom

Outside Front Driveway

Garage

Ground Floor

Porch

Entrance Hall

Cloakroom

Family Room 11'5" x 15'8" (3.5 x 4.8 )

#### Lounge 13'5" x20'0" (4.1 x6.1)

Dining Room 10'9" x 9'6" (3.3 x 2.9)

Kitchen 16'4" x 13'1" (5.0 x 4.0)

Study 6'10" x 8'10" (2.1 x 2.7)

First Floor

Bedroom 1 13'5" x 10'9" (4.1 x 3.3)

EnSuite Bedroom 2 9'10" x 11'5" (3.0 x 3.5)

Bedroom 3 10'5" x 8'6" (3.2 x 2.6)

Bedroom 4 9'6" x 7'10" (2.9 x 2.4) Family Bathroom

Garden

rightmove.co.uk