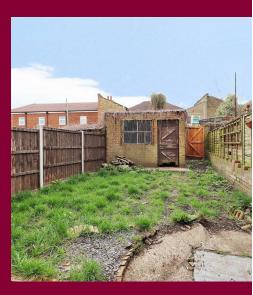

The rear garden has a patio area, lawn area, brick built out building and gated rear access.

There are many shops and an ASDA store all within walking distance to the property.

Abbey Wood station is within easy reach along with the historic Lesnes Abbey Ruins.