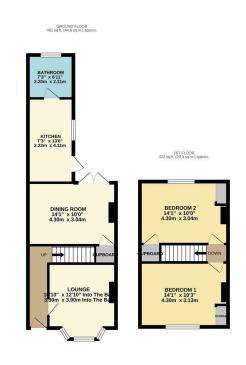

## **Lyndon Road, Belvedere**

TOTAL FLOOR AREA: 803 sq.ft. (74.6 sq.m.) approx.

Whits every attempt has been made to ensure the accuracy of the floorpian contained here, measurements, of abone, welcobes, contract adaly ofthe terms are approximated are free responsibility in a likelin for any entry, more proposed to the property of the property o

## Lyndon Road Belvedere

\*\* Offers Region of £325,000 \*\*

Located a few minutes walk from Belvedere station is this mid terraced Victorian family home.

The property consists of lounge, currently being used as an additional bedroom, dining room, kitchen and bathroom on the ground floor with two double bedrooms to the first.