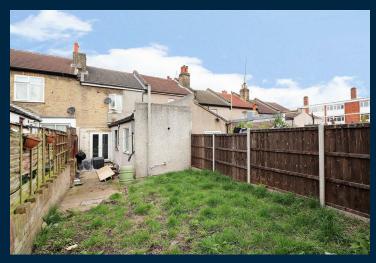

The rear garden has a patio area, lawn area, brick built out building and gated rear access.

There are many shops and an ASDA store all within walking distance to the property.

Abbey Wood station is within easy reach along with the historic Lesnes Abbey Ruins.