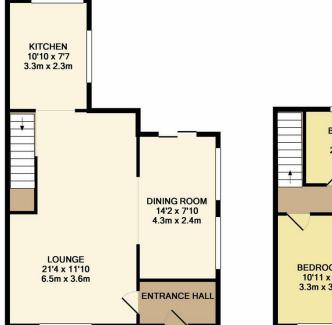

1ST FLOOR APPROX. FLOOR AREA 413 SQ.FT. (38.3 SQ.M.)

(92 plus) 🖄

rightmove.co.uk

ne UK's number one property website

Anthony Martin

TOTAL APPROX. FLOOR AREA 908 SQ.FT. (84.4 SQ.M.) PPROX. FLOOR ARCA 300 300 T1, 100-7 303mm, 1 made to ensure the accuracy of the floor plan contained here, measurement d any other items are approximate and no responsibility is taken for any error, This plan is for illustrative purposes only and should be used as such by any contract the provided and no quaranteely and the provided and no quaranteely the provided and no quaranteely and the provided and no quaranteely the provided and no quaranteely and the provided and no quaranteely the provided and no quaranteely and the provided and no quaranteely the provided and no quaranteely and the provided and no quaranteely the provided and no quaranteely and the provided and no quaranteely the provided and no quaranteely and the provided and no quaranteely the provided and no quaranteely and the provided and no quaranteely the provided and no quaranteely and the provided and no quaranteely the provided and no quaranteely and the provided and no quaranteely and the provided and no quaranteely the provided and no quaranteely and the provided and the provided and the provided and the pro Whilst every attempt has bee of doors, windows, rooms an ns and applia ices shown have not been tested and no qu as to their operability or efficiency can be given Made with Metropix ©2019

## 3 BEDROOMS • 2 RECEPTION ROOMS • 1 BATHROOMS

- Semi Detached Family Home
- Three Generous Bedrooms
- Large Lounge With Separate Dining Area
- Shower Room To First Floor
- Area: 908 Sq.Ft
- Private Rear Garden
- EPC: D 59
- Driveway For number Of Vehicles
- Bus Routes Walking Distance

Offered to the market is this three bedroom semi detached family home. It has one large reception rooms on the ground floor as well as a separate dining area offering a picturesque