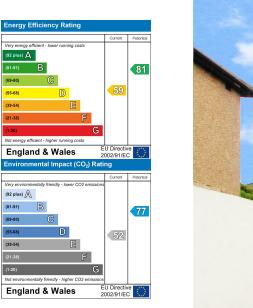

## 3 BEDROOMS • 2 RECEPTION ROOMS • 1 BATHROOMS

- Semi Detached Family Home
- Three Generous Bedrooms
- Large Lounge With Separate Dining Area
- Shower Room To First Floor
- Area: 908 Sq.Ft
- Private Rear Garden
- EPC: D 59
- Driveway For number Of Vehicles
- Bus Routes Walking Distance