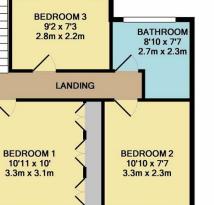

1ST FLOOR APPROX. FLOOR AREA 413 SQ.FT. (38.3 SQ.M.)

(92 plus) 🖄

rightmove.co.uk

ne UK's number one property website

Anthony Martin

TOTAL APPROX. FLOOR AREA 908 SQ.FT. (84.4 SQ.M.) PPROX. FLOOR ARCA 300 300 T1, 100-7 303mm, 1 made to ensure the accuracy of the floor plan contained here, measurement d any other items are approximate and no responsibility is taken for any error, This plan is for illustrative purposes only and should be used as such by any contract the provided and no quaranteely and the provided and no quaranteely the provided and no quaranteely and the provided and no quaranteely the provided and no quaranteely and the provided and no quaranteely the provided and no quaranteely and the provided and no quaranteely the provided and no quaranteely and the provided and no quaranteely the provided and no quaranteely and the provided and no quaranteely the provided and no quaranteely and the provided and no quaranteely the provided and no quaranteely and the provided and no quaranteely the provided and no quaranteely and the provided and no quaranteely the provided and no quaranteely and the provided and no quaranteely and the provided and no quaranteely the provided and no quaranteely and the provided and the provided and the provided and the pro Whilst every attempt has bee of doors, windows, rooms an ns and applia ices shown have not been tested and no qu as to their operability or efficiency can be given Made with Metropix ©2019

## Guide Price: £375,000 - £400,000

outlook onto the garden.

Upstairs has three bedrooms and a larger than average shower room. All of the bedrooms are of a good size and ideal for those looking for that next step property. The main bedroom has fitted wardrobes.

## 3 BEDROOMS • 2 RECEPTION ROOMS • 1 BATHROOMS

- Semi Detached Family Home
- Three Generous Bedrooms
- Large Lounge With Separate Dining Area
- Shower Room To First Floor
- Area: 908 Sq.Ft
- Private Rear Garden
- EPC: D 59
- Driveway For number Of Vehicles
- Bus Routes Walking Distance