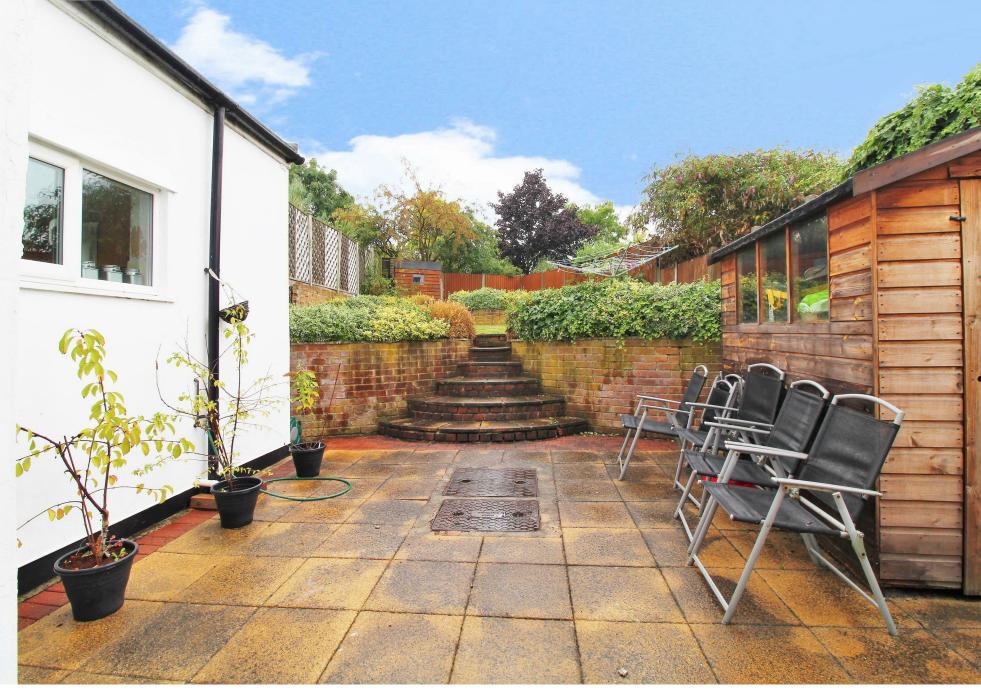

The garden is mainly laid to lawn with a patio area starting at the beginning of the garden.

Nearby is 'The Pantiles' which has a row of shops and in the other direction is Nuxley Village.

The nearest train station is that of Bexleyheath and it is surrounded by many reputable and highly sought after primary schools such as Belmont and Bedonwell. Not too far away will also be the eagerly awaited Cross Rail in the nearby Abbey Wood.