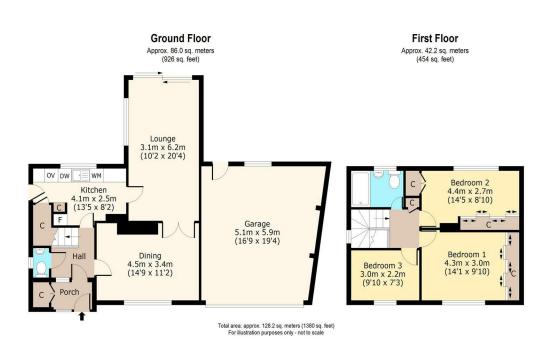

## **Oakley Drive** Keston

**Anthony Martin are delighted to** bring to the market this superb chain free detached 3 bedroom property located within a highly sought after residential area.

To the front the driveway has parking for several cars. The porch opens into the entrance hall. To the right the bright dining room, featuring parquet flooring, looks onto the front garden with double doors leading into the the extended lounge. With a picture window to the side and sliding patio doors onto the terrace this is the perfect space to relax and enjoy the views of the garden. The kitchen features a range of base and wall units, with a breakfast bar and back door. There is a cloakroom cupboard and guest WC to the ground floor. To the first floor there are 3 bedrooms. The two double bedrooms both have fitted wardrobes and there is a third good sized bedroom. The family bathroom is fully tiled with bath, basin and WC.

**Outside there is a wonderful** secluded garden. Mainly laid to lawn with mature shrubs and hedging to the boundaries. The double garage has an electric door and access to the garden at the rear.

In a sought after location and with opportunity to extend this chain free property would make the perfect family home.