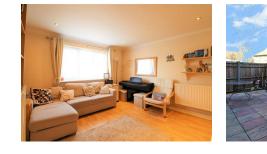

## BERTRAND WAY

LONDON

- Well presented
- Two double bedrooms
- Good size lounge
- Kitchen / dining room
- Off road parking
- Nice size rear garden with side access
- Great first home or for a buy to let
- Call Anthony Martin to view
- Floor Area: 610 sq ft
- EPC Rating: tbc

So whether you're looking for your first home to get you on to the property ladder or another property to add to your portfolio this should definitely be at the top of your viewing list!

The accommodation on offer comprises of entrance hall with a large built in cupboard, to rear of the home there is a good size kitchen / dining room, from here you can access the rear garden, the garden is a little larger than some in the area as also has a side section with side access, the lounge is to the front of the property, again this is a very good size room.

On the first floor there are two double bedrooms and bathroom.

Externally as mentioned there is a good size rear garden, front garden and also space for 2/3 cars.

So don't delay call Anthony Martin TODAY to arrange your viewing!