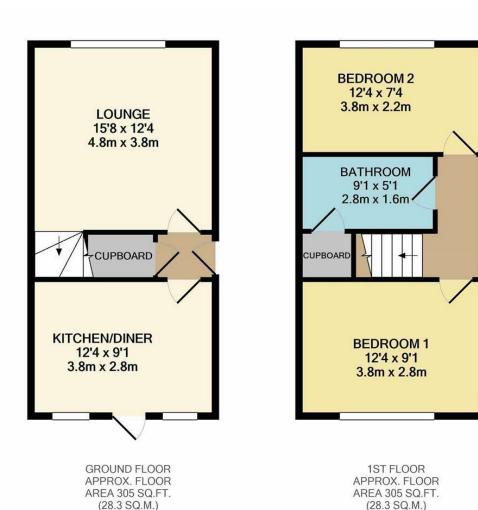

TOTAL APPROX. FLOOR AREA 610 SQ.FT. (56.6 SQ.M.) Whilst every attempt has been made to ensure the accuracy of the floor plan contained here, measurements of doors, windows, rooms and any other items are approximate and no responsibility is taken for any error, omission, or mis-statement. This plan is for illustrative purposes only and should be used as such by any prospective purchaser. The services, systems and appliances shown have not been tested and no guarantee as to their operability or efficiency can be given Made with Metropix ©2020

## BERTRAND WAY

LONDON

- Well presented
- Two double bedrooms
- Good size lounge
- Kitchen / dining room
- Off road parking
- Nice size rear garden with side access
- Great first home or for a buy to let
- Call Anthony Martin to view
- Floor Area: 610 sq ft
- EPC Rating: tbc

So whether you're looking for your first home to get you on to the property ladder or another property to add to your portfolio this should definitely be at the top of your viewing list!

The accommodation on offer comprises of entrance hall with a large built in cupboard, to rear of the home there is a good size kitchen / dining room, from here you can access the rear garden, the garden is a little larger than some in the area as also has a side section with side access, the lounge is to the front of the property, again this is a very good size room.

On the first floor there are two double bedrooms and bathroom.

Externally as mentioned there is a good size rear garden, front garden and also space for 2/3 cars.

So don't delay call Anthony Martin TODAY to arrange your viewing!