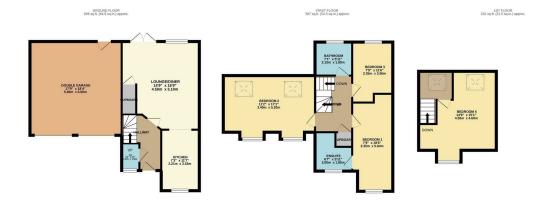

TOTAL FLOOR AREA: 1517 sq.ft. (140.9 sq.m.) approx.

Whilst every attempt has been made to ensure the accuracy of the floorplan cortained here, measurement of doors, wordows, norms and any other terms are approximate and on respectively is taken for any entire or mission or mis-steement. This plan is for filturative purposes only and should be used as such by any prospective processor.

4 BEDROOMS • NULL RECEPTION ROOMS • 2 BATHROOMS