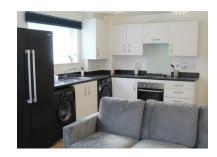

The property comprises of a bright and airy open plan modern kitchen including a lounge/diner, spacious bedroom and main bathroom.

There is an entry phone system and also touch screen computer to advise you of shuttle bus arrivals so you will never miss your bus to Bluewater shopping centre or to the train station.