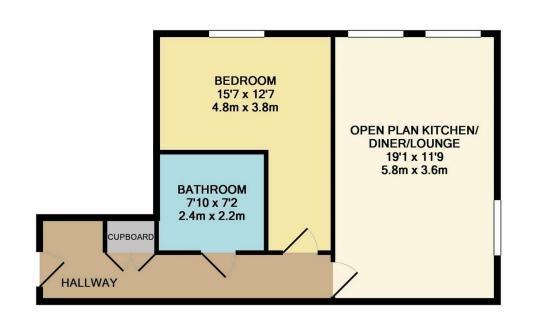

## TOTAL APPROX. FLOOR AREA 513 SQ.FT. (47.6 SQ.M.)

Whilst every attempt has been made to ensure the accuracy of the floor plan contained here, measurements of doors, windows, rooms and any other items are approximate and no responsibility is taken for any error, omission, or mis-statement. This plan is for illustrative purposes only and should be used as such by any prospective purchaser. The services, systems and appliances shown have not been tested and no guarantee as to their operability or efficiency can be given

Made with Metropix ©2019

The property comprises of a bright and airy open plan modern kitchen including a lounge/diner, spacious bedroom and main bathroom.

There is an entry phone system and also touch screen computer to advise you of shuttle bus arrivals so you will never miss your bus to Bluewater shopping centre or to the train station.