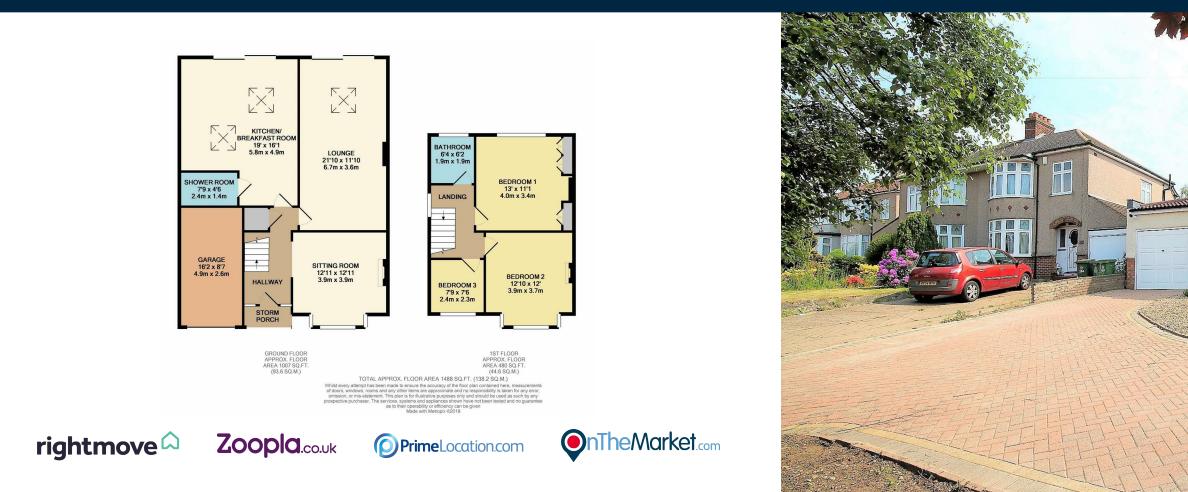

Internally there is a welcoming entrance hall leading to all the ground floor accommodation including a light and airy sitting room to the front, a 21ft lounge area that overlooks the rear garden, a kitchen/breakfast room which is fitted with a multitude of integrated appliances including a fridge freezer, dishwasher, double oven, gas hob and even an Espresso Machine. There is also a ground floor shower room which is ideal if you have a large family while to the first floor there are three well proportioned bedrooms, a modern family bathroom and a loft area which has potential for a loft conversion subject to the relevant planning consents.

Externally there is a landscaped 85Ft rear garden which is great for entertaining and having barbecues and if you have a car there is off street parking for five vehicles and a garage to the side.

This truly is a beautiful home, make that call now or risk losing out!

- Chain Free
- Bedrooms: 3
- Receptions: 2
- Bathrooms: 2
- Floor Area: 1488 Sq Ft
- Rear Garden: 85Ft Garden
- Parking: Off Street Parking And Garage
- EPC: TBC