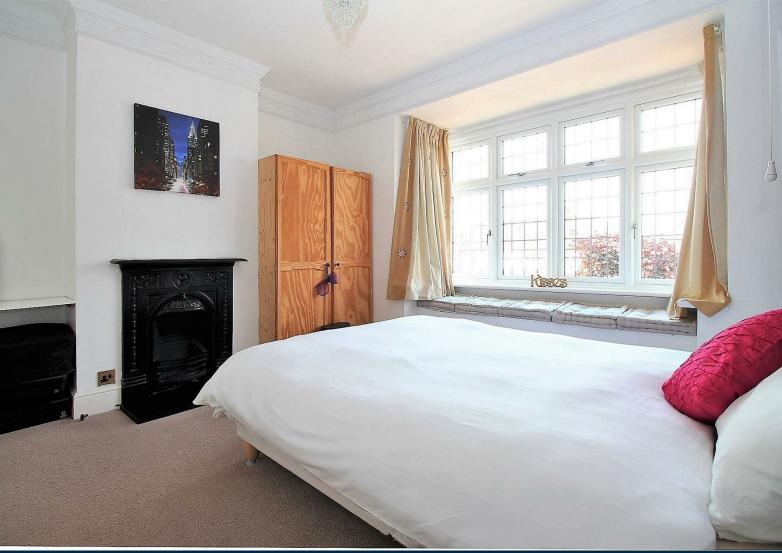

Internally there is a welcoming entrance hall leading to all the ground floor accommodation including a light and airy sitting room to the front, a 21ft lounge area that overlooks the rear garden, a kitchen/breakfast room which is fitted with a multitude of integrated appliances including a fridge freezer, dishwasher, double oven, gas hob and even an Espresso Machine. There is also a ground floor shower room which is ideal if you have a large family while to the first floor there are three well proportioned bedrooms, a modern family bathroom and a loft area which has potential for a loft conversion subject to the relevant planning consents.