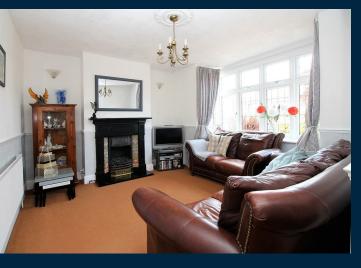

Internally there is a welcoming entrance hall leading to all the ground floor accommodation including a light and airy sitting room to the front, a 21ft lounge area that overlooks the rear garden, a kitchen/breakfast room which is fitted with a multitude of integrated appliances including a fridge freezer, dishwasher, double oven, gas hob and even an Espresso Machine. There is also a ground floor shower room which is ideal if you have a large family while to the first floor there are three well proportioned bedrooms, a modern family bathroom and a loft area which has potential for a loft conversion subject to the relevant planning consents.