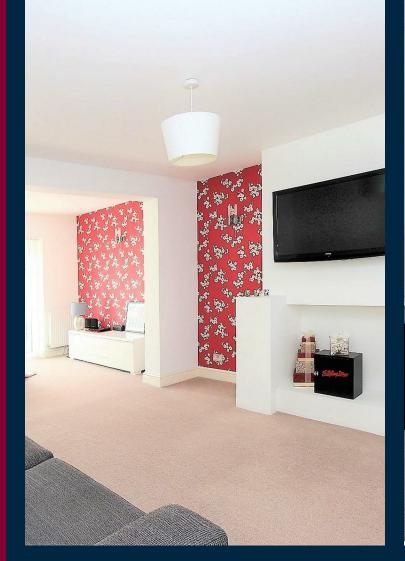

Internally there is a welcoming entrance hall leading to all the ground floor accommodation including a light and airy sitting room to the front, a 21ft lounge area that overlooks the rear garden, a kitchen/breakfast room which is fitted with a multitude of integrated appliances including a fridge freezer, dishwasher, double oven, gas hob and even an Espresso Machine. There is also a ground floor shower room which is ideal if you have a large family while to the first floor there are three well proportioned bedrooms, a modern family bathroom and a loft area which has potential for a loft conversion subject to the relevant planning consents.