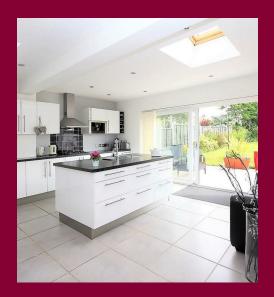

Internally there is a welcoming entrance hall leading to all the ground floor accommodation including a light and airy sitting room to the front, a 21ft lounge area that overlooks the rear garden, a kitchen/breakfast room which is fitted with a multitude of integrated appliances including a fridge freezer, dishwasher, double oven, gas hob and even an Espresso Machine. There is also a ground floor shower room which is ideal if you have a large family while to the first floor there are three well proportioned bedrooms, a modern family bathroom and a loft area which has potential for a loft conversion subject to the relevant planning consents.