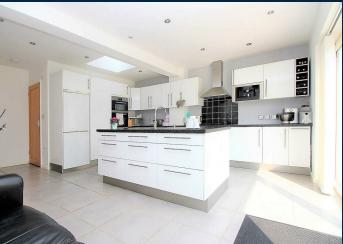

Internally there is a welcoming entrance hall leading to all the ground floor accommodation including a light and airy sitting room to the front, a 21ft lounge area that overlooks the rear garden, a kitchen/breakfast room which is fitted with a multitude of integrated appliances including a fridge freezer, dishwasher, double oven, gas hob and even an Espresso Machine. There is also a ground floor shower room which is ideal if you have a large family while to the first floor there are three well proportioned bedrooms, a modern family bathroom and a loft area which has potential for a loft conversion subject to the relevant planning consents.