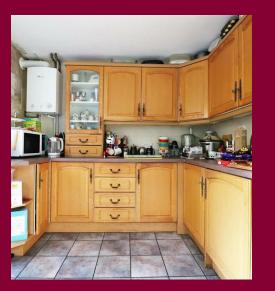

The ground floor accommodation is of a great size and offers the next lucky buyer with ample living space to kick back and relax of an evening. The lounge diner leads through to a small area which could be utilised as a utility room or a dining area. This leads onto the kitchen. There is a garage available on the property and would be great for storage or could be converted into another reception room subject to getting necessary consents to alter.