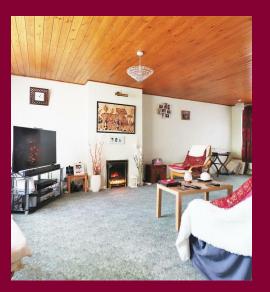

The ground floor accommodation is of a great size and offers the next lucky buyer with ample living space to kick back and relax of an evening. The lounge diner leads through to a small area which could be utilised as a utility room or a dining area. This leads onto the kitchen. There is a garage available on the property and would be great for storage or could be converted into another reception room subject to getting necessary consents to alter.