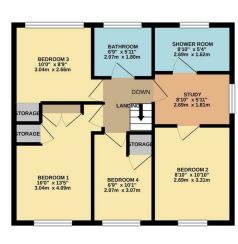

## **Taunton Close, Bexleyheath**

GROUND FLOOR 616 sq.ft. (57.3 sq.m.) approx

DINING ROOM
75° x 89
2.26m x 2.86m

KITCHEN
8'11" x 12'3'
2.71m x 3.73m

LOUNGE/DINER
16'1" x 22'4"
4.90m x 6.80m

UP

GARAGE

1ST FLOOR 541 sq.ft. (50.2 sq.m.) appro

TOTAL FLOOR AREA: 1157 sq. ft. (107.5 sq. m) approx.

Thists every attempt has been made to ensure the accuracy of the floorgain cortained here, measurement doors, windows, rooms and any other items are approximate and no responsibility is taken for any expensions or mis-statement. This plan is not illustrative purposes only and shaded be used as such by a copective parchaser. The services, systems and applicances shown have not been tested and no guara as to the made of the services are shown there not be serviced and no guara as to the made of the services are shown theretone (200.2 given.)

The first floor offers four spacious bedrooms with a further two bathrooms to accommodate a large family. A study area can be found in just before one of the bedrooms and could work great as an office or initial wardrobe space.