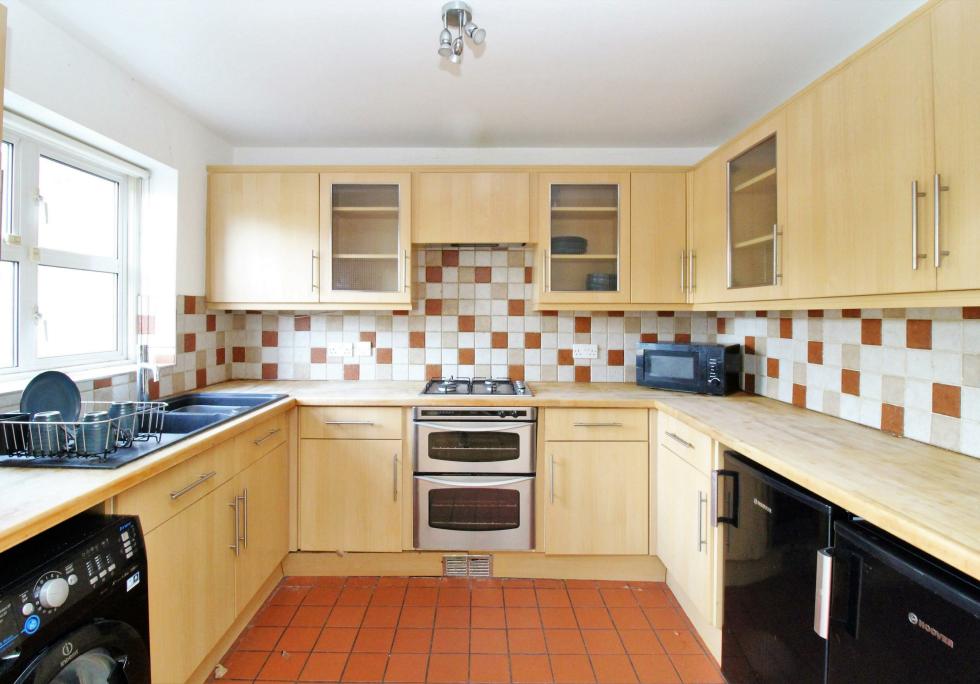

This modern three bedroom mid terrace home is very spacious and is well presented family home. Located in the village of Darenth, offered with no onward chain and ready to move in. Comprises spacious lounge and dining room, fitted kitchen/diner, over looking the private rear garden, which has a large pond and summer house. On the first floor there are three bedrooms, en-suite to bedroom 1 and shower room. The property also benefits from having full double glazed windows and gas central heating throughout. To the front you have a driveway for two cars.

## DARTFORD

- Three Bedrooms
- Modern Mid Terrace House
- Spacious Lounge
- Dining Room
- Kitchen
- Downstairs W/C
- En-Suite To Master Bedroom
- Landscaped Rear Garden With Summer House
- Driveway To Front
- No Onward Chain