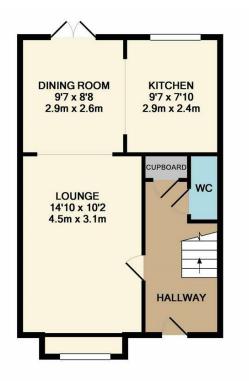

GROUND FLOOR APPROX. FLOOR

AREA 414 SQ.FT

(38.4 SQ.M.)

AREA 402 SQ.FT

(37.3 SQ.M.)

TOTAL APPROX. FLOOR AREA 816 SQ.FT. (75.8 SQ.M.)

Whilst every attempt has been made to ensure the accuracy of the floor plan contained here, measurements of doors, windows, rooms and any other items are approximate and no responsibility is taken for any error, omission, or mis-statement. This plan is for illustrative purposes only and should be used as such by any prospective purchaser. The services, systems and appliances shown have not been tested and no guarantee as to their operability or efficiency can be given

This modern three bedroom mid terrace home is very spacious and is well presented family home. Located in the village of Darenth, offered with no onward chain and ready to move in. Comprises spacious lounge and dining room, fitted kitchen/diner, over looking the private rear garden, which has a large pond and summer house. On the first floor there are three bedrooms, en-suite to bedroom 1 and shower room. The property also benefits from having full double glazed windows and gas central heating throughout. To the front you have a driveway for two cars.

## 3 BEDROOMS • 1 RECEPTION ROOMS • 2 BATHROOMS