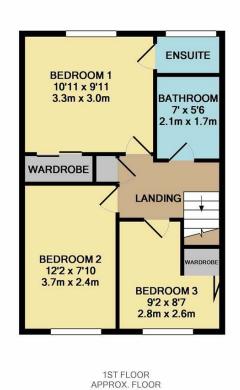

GROUND FLOOR APPROX. FLOOR

AREA 414 SQ.FT

(38.4 SQ.M.)

AREA 402 SQ.FT

(37.3 SQ.M.)

TOTAL APPROX. FLOOR AREA 816 SQ.FT. (75.8 SQ.M.)

Whilst every attempt has been made to ensure the accuracy of the floor plan contained here, measurements of doors, windows, rooms and any other items are approximate and no responsibility is taken for any error, omission, or mis-statement. This plan is for illustrative purposes only and should be used as such by any prospective purchaser. The services, systems and appliances shown have not been tested and no guarantee as to their operability or efficiency can be given

This modern three bedroom mid terrace home is very spacious and is well presented family home. Located in the village of Darenth, offered with no onward chain and ready to move in. Comprises spacious lounge and dining room, fitted kitchen/diner, over looking the private rear garden, which has a large pond and summer house. On the first floor there are three bedrooms, en-suite to bedroom 1 and shower room. The property also benefits from having full double glazed windows and gas central heating throughout. To the front you have a driveway for two cars.

## 3 BEDROOMS • 1 RECEPTION ROOMS • 2 BATHROOMS