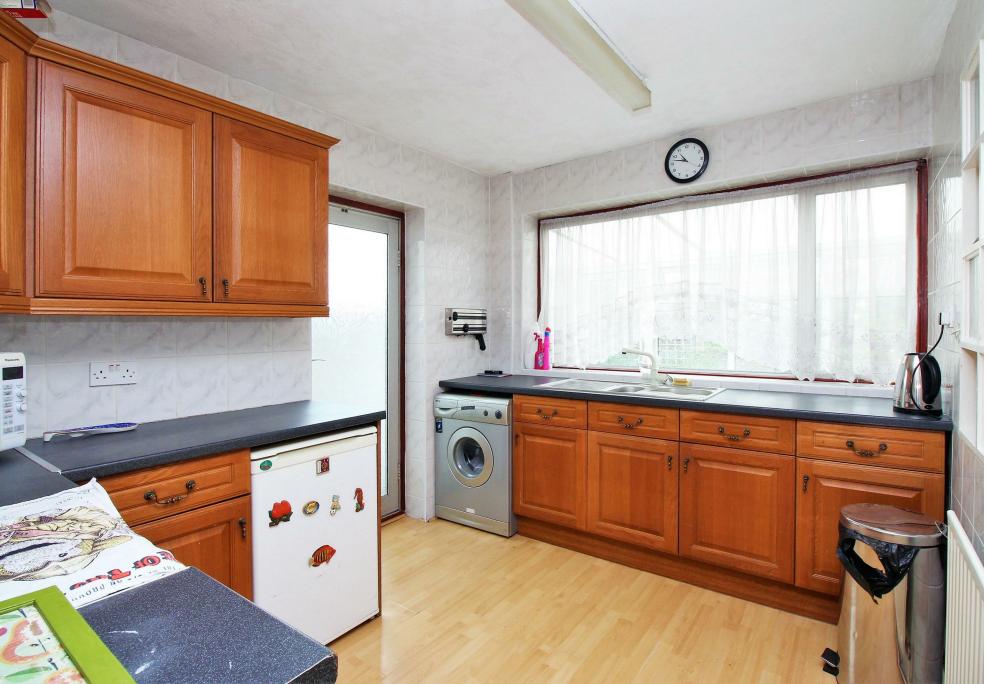

The accommodation comprises an Entrance porch which leads into a hallway, from here you can access all of the living space which includes a good size lounge, and this is to the rear of the property overlooking the garden. The kitchen is also a good size and gives access to the conservatory and from here leads into the garden.