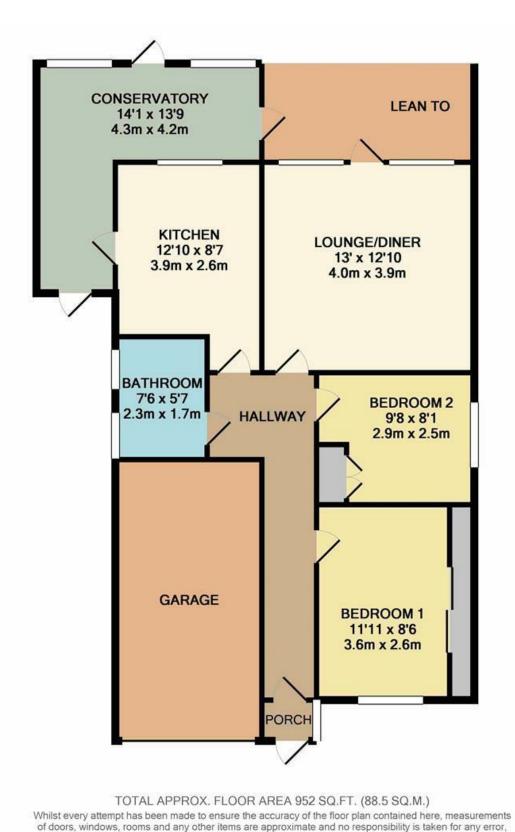

omission, or mis-statement. This plan is for illustrative purposes only and should be used as such by any prospective purchaser. The services, systems and appliances shown have not been tested and no guarantee as to their operability or efficiency can be given Made with Metropix @2019

The accommodation comprises an Entrance porch which leads into a hallway, from here you can access all of the living space which includes a good size lounge, and this is to the rear of the property overlooking the garden. The kitchen is also a good size and gives access to the conservatory and from here leads into the garden.

Further to this there are two bedrooms and a generous sized bathroom.

There is an integral garage which if you're looking for extra storage or to put a car then this is perfect, however, if you don't need a garage then this could also be converted into another reception room or bedroom quite easily.

## BEXLEYHEATH

- Chain free
- Quiet cul de sac
- Detached bungalow
- In need of some updating
- Integral garage
- Two bedrooms
- Good size lounge & kitchen
- Must be viewed
- Floorspace: 952 Sq Ft
- EPC tbc