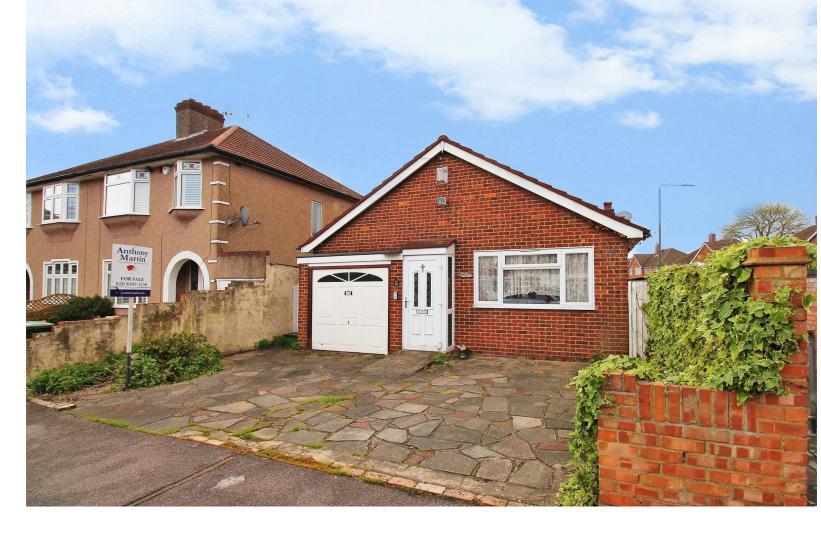

OnThe Market.com

\*\* PRICE RANGE £375,000 - £400,000 \*\*

Tucked away in a quiet cul de sac location is this CHAIN FREE TWO BEDROOM DETACHED BUNGALOW, the property is in need of some updating but is a good size throughout which has lots of potential.

## BEXLEYHEATH

- Chain free
- Quiet cul de sac
- Detached bungalow
- In need of some updating
- Integral garage
- Two bedrooms
- Good size lounge & kitchen
- Must be viewed
- Floorspace: 952 Sq Ft
- EPC tbc