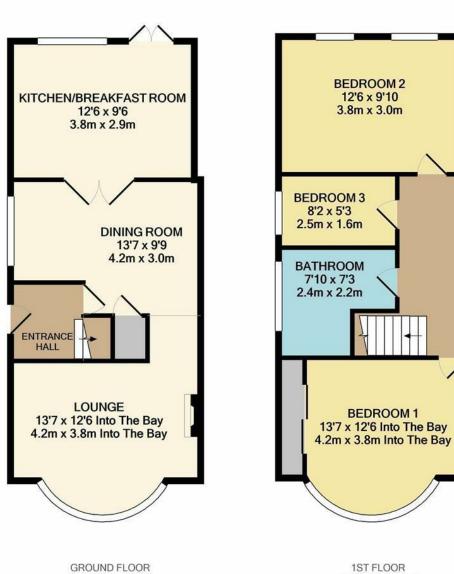

APPROX. FLOOR AREA 441 SQ.FT. (40.9 SQ.M.)

APPROX. FLOOR AREA 441 SQ.FT. (41.0 SQ.M.)

TOTAL APPROX. FLOOR AREA 882 SQ.FT. (81.9 SQ.M.) Whilst every attempt has been made to ensure the accuracy of the floor plan contained here, measurements of doors, windows, rooms and any other items are approximate and no responsibility is taken for any error, omission, or mis-statement. This plan is for illustrative purposes only and should be used as such by any prospective purchaser. The services, systems and appliances shown have not been tested and no guarantee as to their operability or efficiency can be given Made with Metropix ©2020

## SWANLEY ROAD

WELLING

- Chain free
- Sought after Steven's style home
- Double rear extension
- Walking distance to Welling & Bexleyheath BR
- Three good size bedrooms
- Enlarged first floor bathroom
- Extended Kitchen
- Call Anthony Martin to view
- Floor Area: 882 sq ft
- EPC Rating: D

The property has been EXTENDED to the rear with a double story extension which adds so much space to these properties and creates a good spacious family home which doesn't have any small rooms.

The accommodation on offer comprises of, entrance hall, the lounge is to the front of the home, this is bay fronted which is a great feature and also adds more space to this room, the dining room is to the middle of the property which from here you can access the EXTENDED kitchen/breakfast room.

To the first floor there are THREE WELL PER PORTIONED BEDROOMS and an enlarged family bathroom.

Externally there is off road parking to the front and a large rear garden which also has side access.

These really are great properties and are MARTIN now to arrange your viewing!