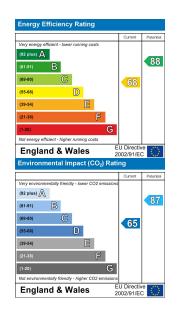

## SWANLEY ROAD

WELLING

- Chain free
- Sought after Steven's style home
- Double rear extension
- Walking distance to Welling & Bexleyheath BR
- Three good size bedrooms
- Enlarged first floor bathroom
- Extended Kitchen
- Call Anthony Martin to view
- Floor Area: 882 sq ft
- EPC Rating: D