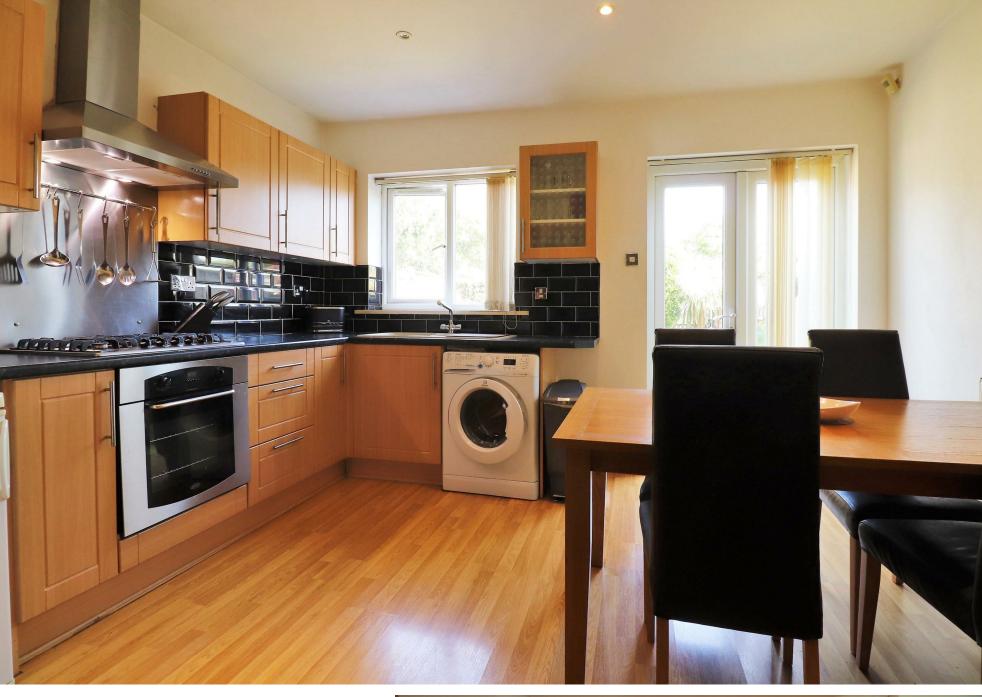

The property has been EXTENDED to the rear with a double story extension which adds so much space to these properties and creates a good spacious family home which doesn't have any small rooms.

The accommodation on offer comprises of, entrance hall, the lounge is to the front of the home, this is bay fronted which is a great feature and also adds more space to this room, the dining room is to the middle of the property which from here you can access the EXTENDED kitchen/breakfast room.