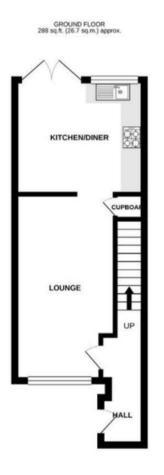

#### APPROX. GROSS INTERNAL FLOOR AREA sq ft

TOTAL FLOOR AREA: 596 sq ft. (55.4 sq m.) approx. BNo resp. among the two reads in service the accuracy of the transmission free, resourcements that must be accurately the two reads on a property of the transmission of the accuracy transmission. Service the two reads on a property of the transmission of the accuracy respective purchase. The service, squares and appropriately scheme table and the purchase in the two respective purchase.