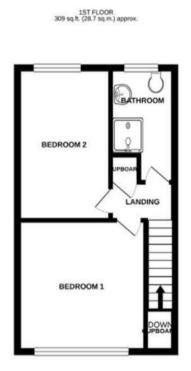

#### APPROX. GROSS INTERNAL FLOOR AREA sq ft

TOTAL FLOOR AREA: 596 sq ft. (55.4 sq m.) approx. BNo resp. among the two reads in service the accuracy of the transmission free, resourcements that must be accurately the two reads on a property of the transmission of the accuracy transmission. Service the two reads on a property of the transmission of the accuracy respective purchase. The service, squares and appropriately scheme table and the purchase in the two respective purchase.