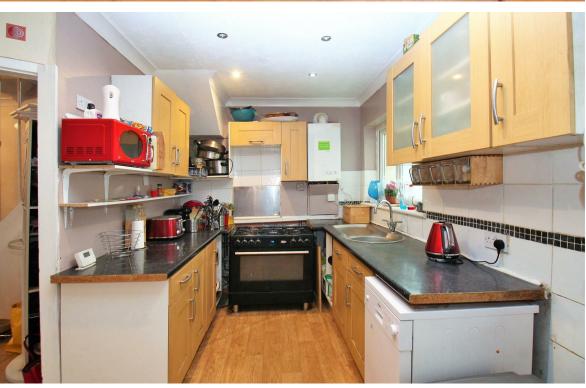

The accommodation on offer comprises entrance porch, the hallway has been made open plan to the lounge area giving this room a great bit of extra space, the kitchen has also been made open plan to the dining room and from here you can access the large conservatory which spreads across the width of the property overlooking the huge garden.