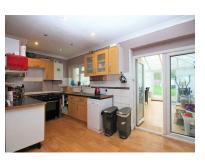

The accommodation on offer comprises entrance porch, the hallway has been made open plan to the lounge area giving this room a great bit of extra space, the kitchen has also been made open plan to the dining room and from here you can access the large conservatory which spreads across the width of the property overlooking the huge garden.