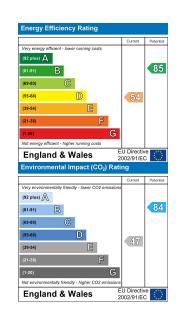

## ABBEYWOOD

- Huge garden
- Rear access
- End of terrace home
- Three bedrooms
- Large conservatory
- Open plan kitchen/breakfast room
- Detached garage
- Must be viewed
- Floor Area: 982 Sq Ft
- EPC: E 54