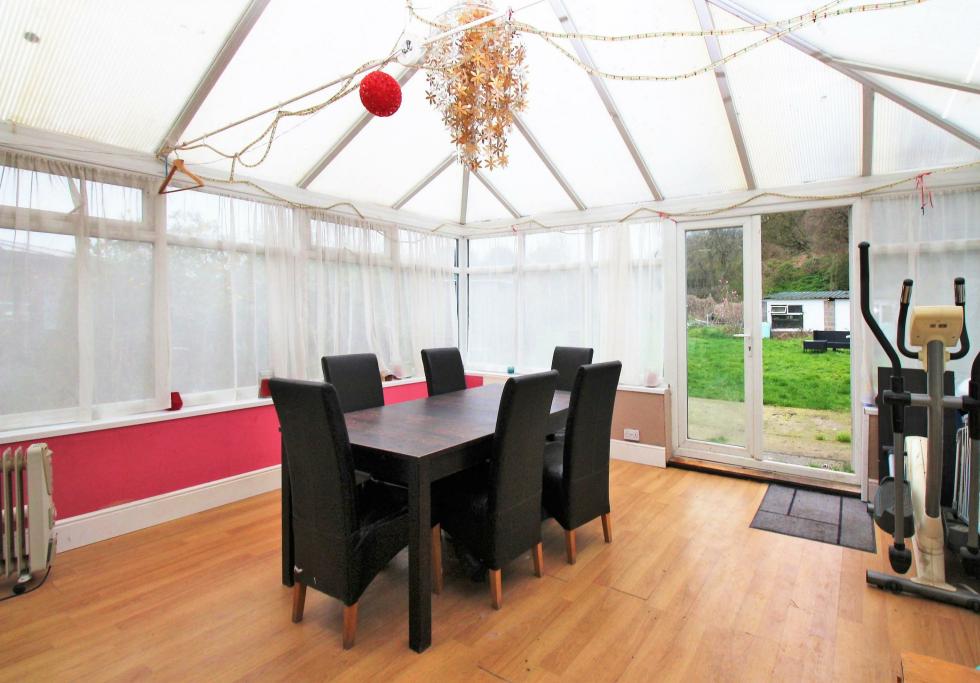

The accommodation on offer comprises entrance porch, the hallway has been made open plan to the lounge area giving this room a great bit of extra space, the kitchen has also been made open plan to the dining room and from here you can access the large conservatory which spreads across the width of the property overlooking the huge garden.