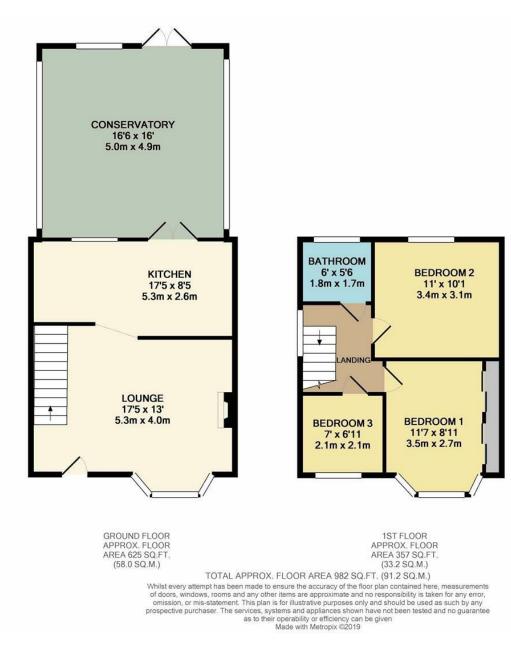

The accommodation on offer comprises entrance porch, the hallway has been made open plan to the lounge area giving this room a great bit of extra space, the kitchen has also been made open plan to the dining room and from here you can access the large conservatory which spreads across the width of the property overlooking the huge garden.

To the first floor there are three bedrooms, two doubles and one single and the family bathroom.

The outdoors space with this property is fantastic, so anyone looking for a larger than average garden or if you are fed up with the children's toys taking over the garden and would like some extra space for yourself then look no further.

## ABBEYWOOD

- Huge garden
- Rear access
- End of terrace home
- Three bedrooms
- Large conservatory
- Open plan kitchen/breakfast room
- Detached garage
- Must be viewed
- Floor Area: 982 Sq Ft
- EPC: E 54