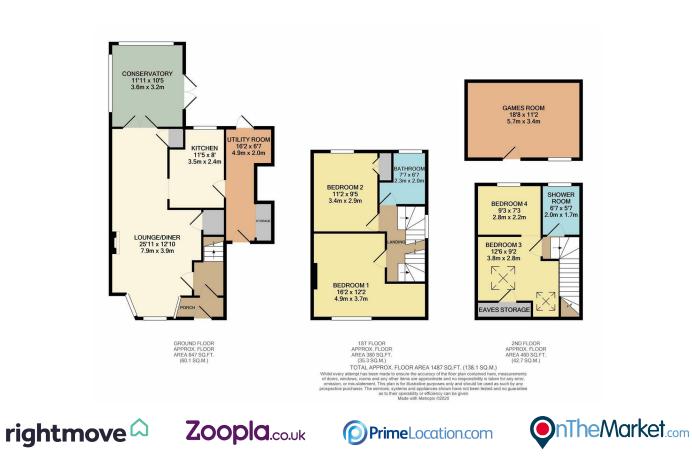

The ground floor is made up of a large lounge which leads through to the dining area, ideal for those who would like a separate area to sit and unwind of an evening. There is also a fair sized kitchen suitable for those who love to cook, and a conservatory, allowing for even more space to relax and look out onto the garden. There is also a utility room.

The first floor consists of two bedrooms and a family bathroom. In addition, the loft space has been extended and boasts a further bedroom which has been split into two rooms giving you that extra bedroom four if needed and there is a further shower room.

Outside the garden is mainly laid to lawn with a stunning outbuilding/games room to the rear, the ideal garden for all the family to enjoy as one.

Parking is off street on a first come first serve basis.