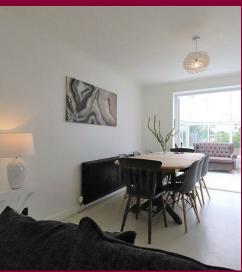

The ground floor is made up of a large lounge which leads through to the dining area, ideal for those who would like a separate area to sit and unwind of an evening. There is also a fair sized kitchen suitable for those who love to cook, and a conservatory, allowing for even more space to relax and look out onto the garden. There is also a utility room.