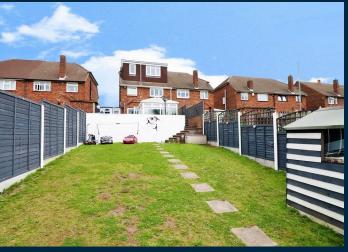

Outside the garden is mainly laid to lawn with a stunning outbuilding/games room to the rear, the ideal garden for all the family to enjoy as one.

Parking is off street on a first come first serve basis.