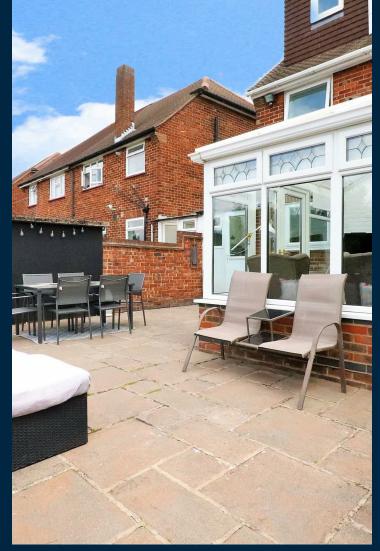

Outside the garden is mainly laid to lawn with a stunning outbuilding/games room to the rear, the ideal garden for all the family to enjoy as one.

Parking is off street on a first come first serve basis.