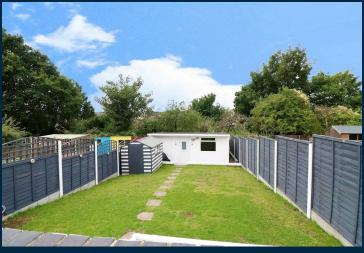

Outside the garden is mainly laid to lawn with a stunning outbuilding/games room to the rear, the ideal garden for all the family to enjoy as one.

Parking is off street on a first come first serve basis.