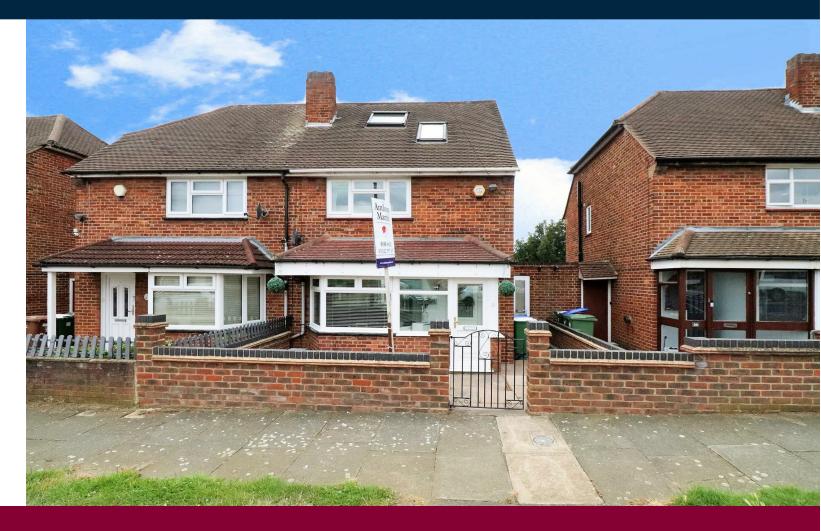

## Cheviot Close Bexleyheath

Situated in a cul de sac, is this semidetached, three/four bedroom property, including a loft extension. This particular location is perfect for those looking to up size within the area, whilst retaining that much needed peace and quiet. Offering convenient bus routes connecting you to both Erith High Street as well as Bexleyheath Broadway.

- 3/4 BEDROOM SEMI DETACHED
- BEAUTIFUL CONDITION
  THROUGHOUT
- CUL DE SAC
- STUNNING OUTBUILDING
- CONSERVATORY TO REAR
- UTILITY ROOM
- EXTENDED IN THE LOFT
- BATHROOM AND SHOWER
  ROOM
- 1487 TOTAL SQ FT
- EPC E 53