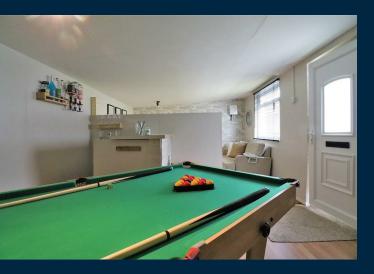

Outside the garden is mainly laid to lawn with a stunning outbuilding/games room to the rear, the ideal garden for all the family to enjoy as one.

Parking is off street on a first come first serve basis.