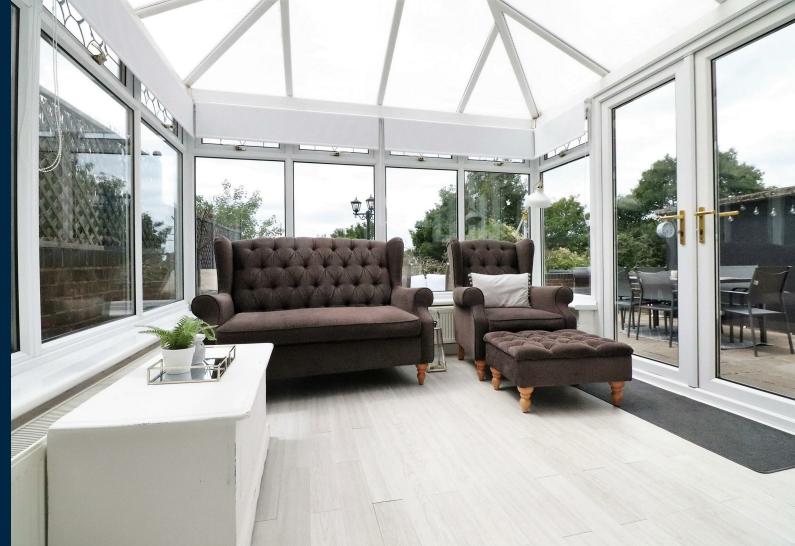

The ground floor is made up of a large lounge which leads through to the dining area, ideal for those who would like a separate area to sit and unwind of an evening. There is also a fair sized kitchen suitable for those who love to cook, and a conservatory, allowing for even more space to relax and look out onto the garden. There is also a utility room.