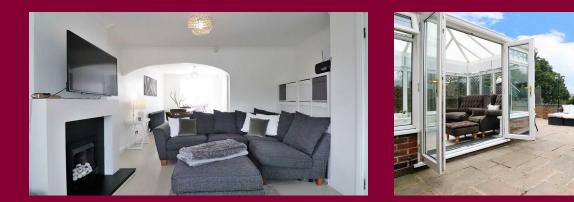

The ground floor is made up of a large lounge which leads through to the dining area, ideal for those who would like a separate area to sit and unwind of an evening. There is also a fair sized kitchen suitable for those who love to cook, and a conservatory, allowing for even more space to relax and look out onto the garden. There is also a utility room.