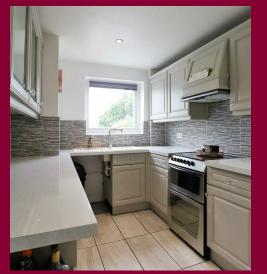

The ground floor is made up of a large lounge which leads through to the dining area, ideal for those who would like a separate area to sit and unwind of an evening. There is also a fair sized kitchen suitable for those who love to cook, and a conservatory, allowing for even more space to relax and look out onto the garden. There is also a utility room.