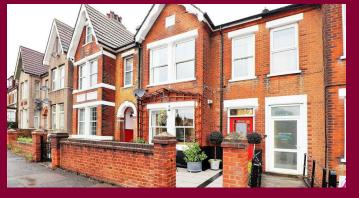

## London Road Greenhithe

\*\*\*Guide Price £425,000 - £450,000\*\*\*

An amazing spacious Victorian family home, with a bespoke fitted kitchen offering copious amounts of storage, built in appliances, induction hob and a hot water tap, meaning cooking will be a breeze. This opens to the large dining room with handmade bi-folding doors which enlarge the room, allowing the whole family to enjoy a lovely meal together. **Beyond is a modern family** bathroom with a luxurious roll top bath and a separate shower cubicle. The modern utility room offers space for two appliances and a water softener. The lower ground floor benefits from two reception rooms, a study area and storage within the cellar. The lounge leads you out to the private rear garden and a double garage to the rear, adding piece of mind that your vehicles will be safe and secure. The first floor landing leads you to three large double bedrooms from the landing and this property offers double glazed sash windows keeping the period character throughout.