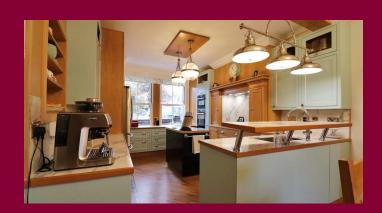

## London Road Greenhithe

\*\*\*Guide Price £425,000 - £450,000\*\*\*

An amazing spacious Victorian family home, with a bespoke fitted kitchen offering copious amounts of storage, built in appliances, induction hob and a hot water tap, meaning cooking will be a breeze. This opens to the large dining room with handmade bi-folding doors which enlarge the room, allowing the whole family to enjoy a lovely meal together. **Beyond is a modern family** bathroom with a luxurious roll top bath and a separate shower cubicle. The modern utility room offers space for two appliances and a water softener. The lower ground floor benefits from two reception rooms, a study area and storage within the cellar. The lounge leads you out to the private rear garden and a double garage to the rear, adding piece of mind that your vehicles will be safe and secure. The first floor landing leads you to three large double bedrooms from the landing and this property offers double glazed sash windows keeping the period character throughout.