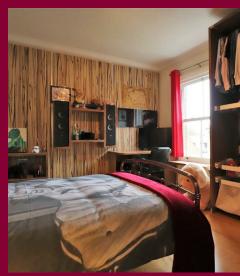

## London Road Greenhithe

\*\*\*Guide Price £425,000 - £450,000\*\*\*

An amazing spacious Victorian family home, with a bespoke fitted kitchen offering copious amounts of storage, built in appliances, induction hob and a hot water tap, meaning cooking will be a breeze. This opens to the large dining room with handmade bi-folding doors which enlarge the room, allowing the whole family to enjoy a lovely meal together. **Beyond is a modern family** bathroom with a luxurious roll top bath and a separate shower cubicle. The modern utility room offers space for two appliances and a water softener. The lower ground floor benefits from two reception rooms, a study area and storage within the cellar. The lounge leads you out to the private rear garden and a double garage to the rear, adding piece of mind that your vehicles will be safe and secure. The first floor landing leads you to three large double bedrooms from the landing and this property offers double glazed sash windows keeping the period character throughout.

- Large Victorian Family Home
- Three Double Bedrooms
- Impressive Kitchen / Dining Room
- Separate Utility Room And Modern Bathroom
- Garage And Parking To Rear
- Two Reception Rooms
- Excellent Transport Links
- Close To Amenities
- Close To Good Schools
- EPC Rating Is Awaited