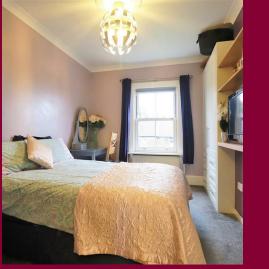

## London Road Greenhithe

\*\*\*Guide Price £425,000 - £450,000\*\*\*

An amazing spacious Victorian family home, with a bespoke fitted kitchen offering copious amounts of storage, built in appliances, induction hob and a hot water tap, meaning cooking will be a breeze. This opens to the large dining room with handmade bi-folding doors which enlarge the room, allowing the whole family to enjoy a lovely meal together. **Beyond is a modern family** bathroom with a luxurious roll top bath and a separate shower cubicle. The modern utility room offers space for two appliances and a water softener. The lower ground floor benefits from two reception rooms, a study area and storage within the cellar. The lounge leads you out to the private rear garden and a double garage to the rear, adding piece of mind that your vehicles will be safe and secure. The first floor landing leads you to three large double bedrooms from the landing and this property offers double glazed sash windows keeping the period character throughout.

- Large Victorian Family Home
- Three Double Bedrooms
- Impressive Kitchen / Dining Room
- Separate Utility Room And Modern Bathroom
- Garage And Parking To Rear
- Two Reception Rooms
- Excellent Transport Links
- Close To Amenities
- Close To Good Schools
- EPC Rating Is Awaited