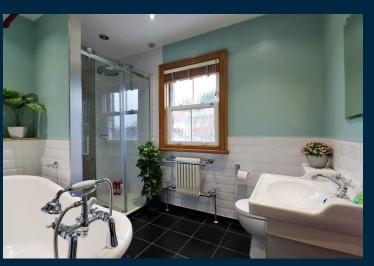

## London Road Greenhithe

\*\*\*Guide Price £425,000 - £450,000\*\*\*

An amazing spacious Victorian family home, with a bespoke fitted kitchen offering copious amounts of storage, built in appliances, induction hob and a hot water tap, meaning cooking will be a breeze. This opens to the large dining room with handmade bi-folding doors which enlarge the room, allowing the whole family to enjoy a lovely meal together. **Beyond is a modern family** bathroom with a luxurious roll top bath and a separate shower cubicle. The modern utility room offers space for two appliances and a water softener. The lower ground floor benefits from two reception rooms, a study area and storage within the cellar. The lounge leads you out to the private rear garden and a double garage to the rear, adding piece of mind that your vehicles will be safe and secure. The first floor landing leads you to three large double bedrooms from the landing and this property offers double glazed sash windows keeping the period character throughout.

- Large Victorian Family Home
- Three Double Bedrooms
- Impressive Kitchen / Dining Room
- Separate Utility Room And Modern Bathroom
- Garage And Parking To Rear
- Two Reception Rooms
- Excellent Transport Links
- Close To Amenities
- Close To Good Schools
- EPC Rating Is Awaited