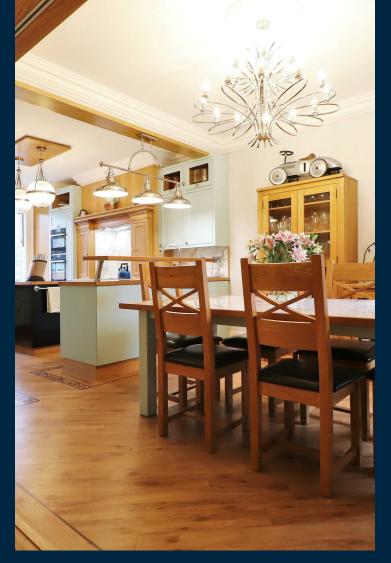

## London Road Greenhithe

\*\*\*Guide Price £425,000 - £450,000\*\*\*

An amazing spacious Victorian family home, with a bespoke fitted kitchen offering copious amounts of storage, built in appliances, induction hob and a hot water tap, meaning cooking will be a breeze. This opens to the large dining room with handmade bi-folding doors which enlarge the room, allowing the whole family to enjoy a lovely meal together. **Beyond is a modern family** bathroom with a luxurious roll top bath and a separate shower cubicle. The modern utility room offers space for two appliances and a water softener. The lower ground floor benefits from two reception rooms, a study area and storage within the cellar. The lounge leads you out to the private rear garden and a double garage to the rear, adding piece of mind that your vehicles will be safe and secure. The first floor landing leads you to three large double bedrooms from the landing and this property offers double glazed sash windows keeping the period character throughout.

- Large Victorian Family Home
- Three Double Bedrooms
- Impressive Kitchen / Dining Room
- Separate Utility Room And Modern Bathroom
- Garage And Parking To Rear
- Two Reception Rooms
- Excellent Transport Links
- Close To Amenities
- Close To Good Schools
- EPC Rating Is Awaited