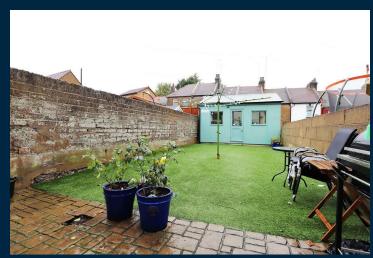

## London Road Greenhithe

\*\*\*Guide Price £425,000 - £450,000\*\*\*

An amazing spacious Victorian family home, with a bespoke fitted kitchen offering copious amounts of storage, built in appliances, induction hob and a hot water tap, meaning cooking will be a breeze. This opens to the large dining room with handmade bi-folding doors which enlarge the room, allowing the whole family to enjoy a lovely meal together. **Beyond is a modern family** bathroom with a luxurious roll top bath and a separate shower cubicle. The modern utility room offers space for two appliances and a water softener. The lower ground floor benefits from two reception rooms, a study area and storage within the cellar. The lounge leads you out to the private rear garden and a double garage to the rear, adding piece of mind that your vehicles will be safe and secure. The first floor landing leads you to three large double bedrooms from the landing and this property offers double glazed sash windows keeping the period character throughout.

- Large Victorian Family Home
- Three Double Bedrooms
- Impressive Kitchen / Dining Room
- Separate Utility Room And Modern Bathroom
- Garage And Parking To Rear
- Two Reception Rooms
- Excellent Transport Links
- Close To Amenities
- Close To Good Schools
- EPC Rating Is Awaited