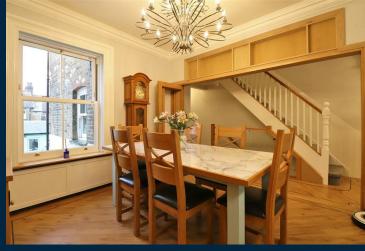

## London Road Greenhithe

\*\*\*Guide Price £425,000 - £450,000\*\*\*

An amazing spacious Victorian family home, with a bespoke fitted kitchen offering copious amounts of storage, built in appliances, induction hob and a hot water tap, meaning cooking will be a breeze. This opens to the large dining room with handmade bi-folding doors which enlarge the room, allowing the whole family to enjoy a lovely meal together. **Beyond is a modern family** bathroom with a luxurious roll top bath and a separate shower cubicle. The modern utility room offers space for two appliances and a water softener. The lower ground floor benefits from two reception rooms, a study area and storage within the cellar. The lounge leads you out to the private rear garden and a double garage to the rear, adding piece of mind that your vehicles will be safe and secure. The first floor landing leads you to three large double bedrooms from the landing and this property offers double glazed sash windows keeping the period character throughout.

- Large Victorian Family Home
- Three Double Bedrooms
- Impressive Kitchen / Dining Room
- Separate Utility Room And Modern Bathroom
- Garage And Parking To Rear
- Two Reception Rooms
- Excellent Transport Links
- Close To Amenities
- Close To Good Schools
- EPC Rating Is Awaited