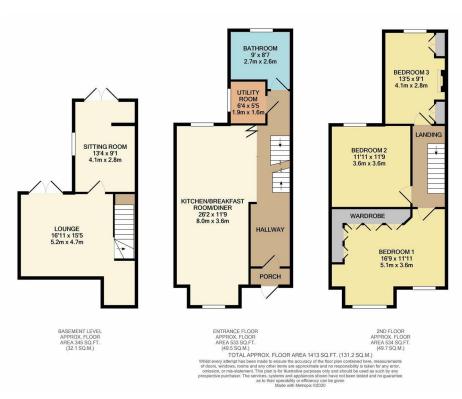

## London Road Greenhithe

\*\*\*Guide Price £425,000 - £450,000\*\*\*

An amazing spacious Victorian family home, with a bespoke fitted kitchen offering copious amounts of storage, built in appliances, induction hob and a hot water tap, meaning cooking will be a breeze. This opens to the large dining room with handmade bi-folding doors which enlarge the room, allowing the whole family to enjoy a lovely meal together. **Beyond is a modern family** bathroom with a luxurious roll top bath and a separate shower cubicle. The modern utility room offers space for two appliances and a water softener. The lower ground floor benefits from two reception rooms, a study area and storage within the cellar. The lounge leads you out to the private rear garden and a double garage to the rear, adding piece of mind that your vehicles will be safe and secure. The first floor landing leads you to three large double bedrooms from the landing and this property offers double glazed sash windows keeping the period character throughout.

- Large Victorian Family Home
- Three Double Bedrooms
- Impressive Kitchen / Dining Room
- Separate Utility Room And Modern Bathroom
- Garage And Parking To Rear
- Two Reception Rooms
- Excellent Transport Links
- Close To Amenities
- Close To Good Schools
- EPC Rating Is Awaited