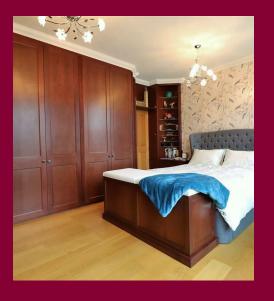

## London Road Greenhithe

\*\*\*Guide Price £425,000 - £450,000\*\*\*

An amazing spacious Victorian family home, with a bespoke fitted kitchen offering copious amounts of storage, built in appliances, induction hob and a hot water tap, meaning cooking will be a breeze. This opens to the large dining room with handmade bi-folding doors which enlarge the room, allowing the whole family to enjoy a lovely meal together. **Beyond is a modern family** bathroom with a luxurious roll top bath and a separate shower cubicle. The modern utility room offers space for two appliances and a water softener. The lower ground floor benefits from two reception rooms, a study area and storage within the cellar. The lounge leads you out to the private rear garden and a double garage to the rear, adding piece of mind that your vehicles will be safe and secure. The first floor landing leads you to three large double bedrooms from the landing and this property offers double glazed sash windows keeping the period character throughout.

- Large Victorian Family Home
- Three Double Bedrooms
- Impressive Kitchen / Dining Room
- Separate Utility Room And Modern Bathroom
- Garage And Parking To Rear
- Two Reception Rooms
- Excellent Transport Links
- Close To Amenities
- Close To Good Schools
- EPC Rating Is Awaited