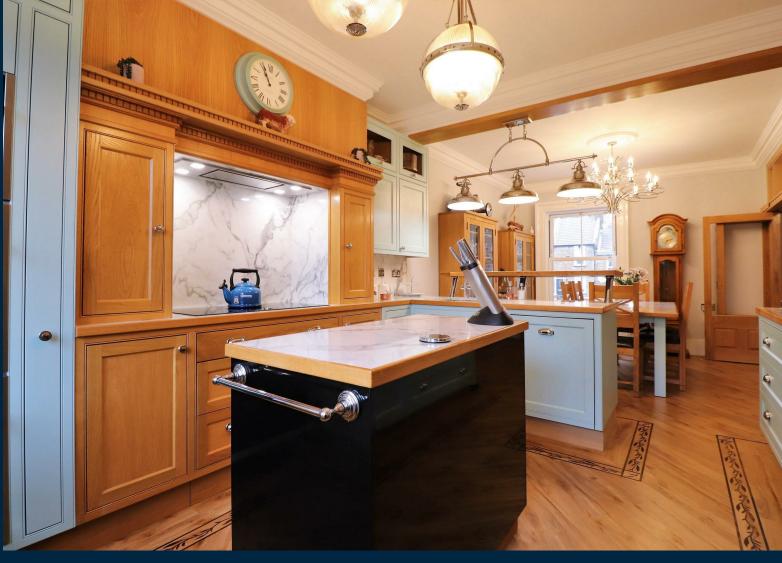

## London Road Greenhithe

\*\*\*Guide Price £425,000 - £450,000\*\*\*

An amazing spacious Victorian family home, with a bespoke fitted kitchen offering copious amounts of storage, built in appliances, induction hob and a hot water tap, meaning cooking will be a breeze. This opens to the large dining room with handmade bi-folding doors which enlarge the room, allowing the whole family to enjoy a lovely meal together. **Beyond is a modern family** bathroom with a luxurious roll top bath and a separate shower cubicle. The modern utility room offers space for two appliances and a water softener. The lower ground floor benefits from two reception rooms, a study area and storage within the cellar. The lounge leads you out to the private rear garden and a double garage to the rear, adding piece of mind that your vehicles will be safe and secure. The first floor landing leads you to three large double bedrooms from the landing and this property offers double glazed sash windows keeping the period character throughout.

- Large Victorian Family Home
- Three Double Bedrooms
- Impressive Kitchen / Dining Room
- Separate Utility Room And Modern Bathroom
- Garage And Parking To Rear
- Two Reception Rooms
- Excellent Transport Links
- Close To Amenities
- Close To Good Schools
- EPC Rating Is Awaited