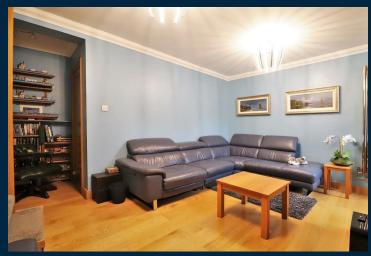

## London Road Greenhithe

\*\*\*Guide Price £425,000 - £450,000\*\*\*

An amazing spacious Victorian family home, with a bespoke fitted kitchen offering copious amounts of storage, built in appliances, induction hob and a hot water tap, meaning cooking will be a breeze. This opens to the large dining room with handmade bi-folding doors which enlarge the room, allowing the whole family to enjoy a lovely meal together. **Beyond is a modern family** bathroom with a luxurious roll top bath and a separate shower cubicle. The modern utility room offers space for two appliances and a water softener. The lower ground floor benefits from two reception rooms, a study area and storage within the cellar. The lounge leads you out to the private rear garden and a double garage to the rear, adding piece of mind that your vehicles will be safe and secure. The first floor landing leads you to three large double bedrooms from the landing and this property offers double glazed sash windows keeping the period character throughout.

- Large Victorian Family Home
- Three Double Bedrooms
- Impressive Kitchen / Dining Room
- Separate Utility Room And Modern Bathroom
- Garage And Parking To Rear
- Two Reception Rooms
- Excellent Transport Links
- Close To Amenities
- Close To Good Schools
- EPC Rating Is Awaited