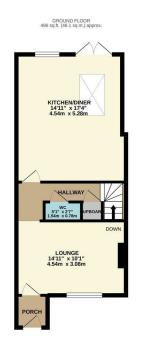

## Franklin Road, Bexleyheath

TOTAL FLOOR AREA: 883 sq. ft. (82.0 sq. mt.) approx.

White every attempts has been made to extract the accuracy of the floorgain contented here, measurements of doors, wedness, comes and any other ferm are approximate and no responsibility in stein for any error, orisiss or enter-incidented. The plant in it illustractive proposes only and should be used as such by any prospective purchaser. The services, systems and applicances shown have not been should and no guarantee as to their operability of efficiency, can be given.

The accommodation on offer comprises of an entrance porch, this then leads in to a good size lounge which is to the front of the home and is the full width of the property, from here there is a hallway which gives access to the first floor stairs aswell as the ground floor WC and storage cupboard.

To the rear of the home there is a HUGE open plan kitchen/dining room, this is a lovely bright and airy room thanks to the modern skylight and is certainly the heart of the home and the place to entertain.