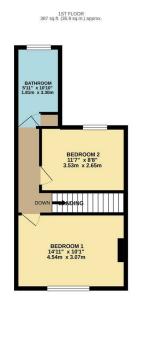

To the first floor there are TWO DOUBLE BEDROOMS and a LARGE bathroom which is part of the DOUBLE REAR EXTENSION.

The location is popular and gives easy access to a range of local schools, shops and transport including Bexleyheath Train Station.