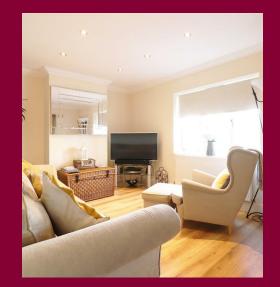

The accommodation on offer comprises of an entrance porch, this then leads in to a good size lounge which is to the front of the home and is the full width of the property, from here there is a hallway which gives access to the first floor stairs aswell as the ground floor WC and storage cupboard.