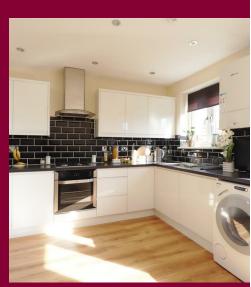

To the rear of the home there is a HUGE open plan kitchen/dining room, this is a lovely bright and airy room thanks to the modern skylight and is certainly the heart of the home and the place to entertain.