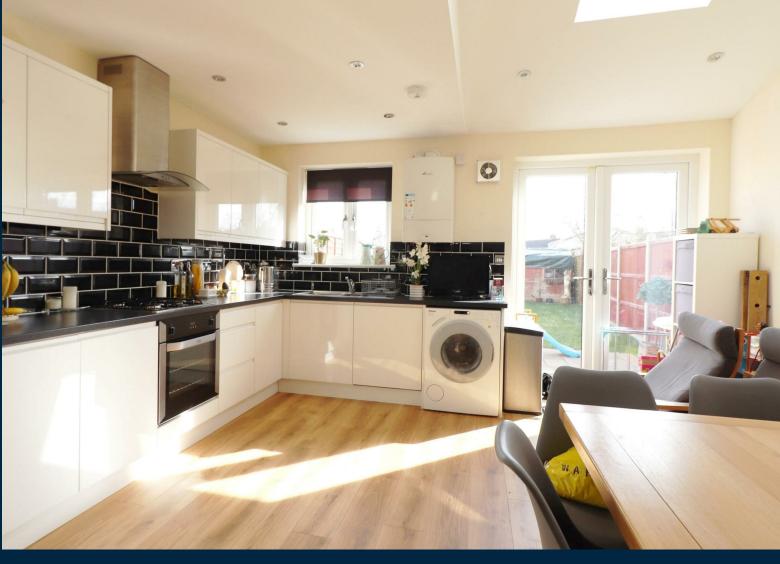

To the rear of the home there is a HUGE open plan kitchen/dining room, this is a lovely bright and airy room thanks to the modern skylight and is certainly the heart of the home and the place to entertain.