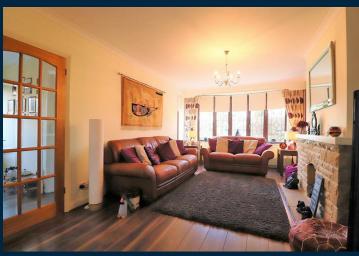

Internally there is a spacious hallway which leads to a large through lounge and in turn to the kitchen breakfast room. Also downstairs is a bathroom and a further WC and a bedroom which could also be used as a study.