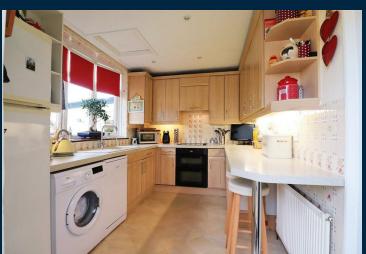

Internally there is a spacious hallway which leads to a large through lounge and in turn to the kitchen breakfast room. Also downstairs is a bathroom and a further WC and a bedroom which could also be used as a study.