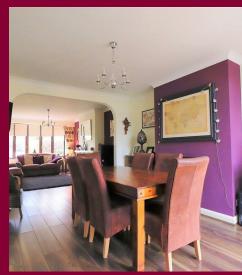

Internally there is a spacious hallway which leads to a large through lounge and in turn to the kitchen breakfast room. Also downstairs is a bathroom and a further WC and a bedroom which could also be used as a study.