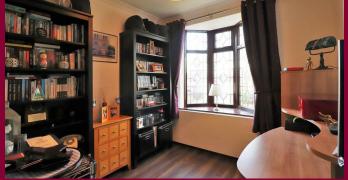

Internally there is a spacious hallway which leads to a large through lounge and in turn to the kitchen breakfast room. Also downstairs is a bathroom and a further WC and a bedroom which could also be used as a study.