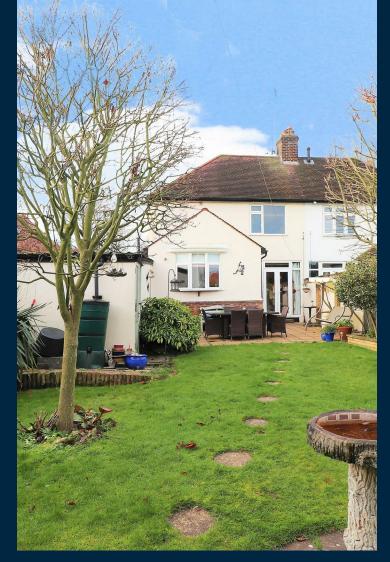

Upstairs has three well proportioned bedrooms and a bathroom.

To the rear is an immaculate garden and a detached garage and on the front is parking for three vehicles.

- 3/4 BEDROOM SEMI DETACHED
- HIGHLY SOUGHT AFTER LOCATION
- CLOSE TO BURSTED WOODS SCHOOL
- DOWNSTAIRS AND UPSTAIRS BATHROOM
- DRIVEWAY AND GARAGE
- 1410 SQ FT
- EPC E 50