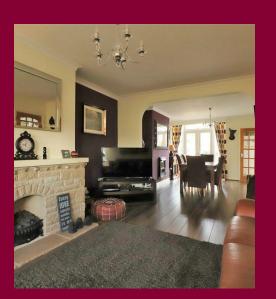

Internally there is a spacious hallway which leads to a large through lounge and in turn to the kitchen breakfast room. Also downstairs is a bathroom and a further WC and a bedroom which could also be used as a study.