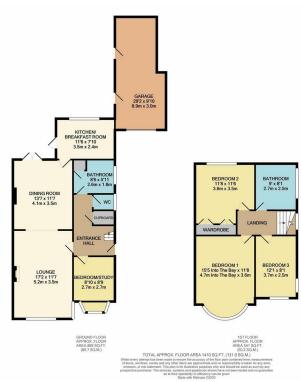

Internally there is a spacious hallway which leads to a large through lounge and in turn to the kitchen breakfast room. Also downstairs is a bathroom and a further WC and a bedroom which could also be used as a study.

Upstairs has three well proportioned bedrooms and a bathroom.

To the rear is an immaculate garden and a detached garage and on the front is parking for three vehicles.

- 3/4 BEDROOM SEMI DETACHED
- HIGHLY SOUGHT AFTER LOCATION
- CLOSE TO BURSTED WOODS SCHOOL
- DOWNSTAIRS AND UPSTAIRS BATHROOM
- DRIVEWAY AND GARAGE
- 1410 SQ FT
- EPC E 50