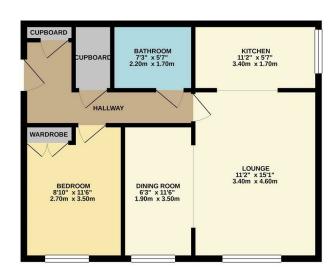

## **Pincott Road, South Bexleyheath**

FIRST FLOOR 559 sq.ft. (52.0 sq.m.) approx.

White every attempt has been made is ensure the accuracy of the floopian contained here, measurement of doors, windows, noons and any other term are approximate and no responsibility is taken for any error moression or mis-subsect. This plan is the illustrative purpose only and should be used as such by any prospective purchaser. The cervices, systems and opplaces shown have not been instead and no guarant as to their operating of entire court of the properties of the propert

The property itself is located to the rear of the building overlooking the VERY WELL KEPT SOUTH FACING communal garden.

The accommodation on offer comprises of an entrance hall which has a good amount of built in storage cupboards, the lounge is a good size room which has the view of the lovely garden as does the dining room, this is a separate area off of the lounge and is a great added bit of space which takes a good size dining table.

The kitchen is well maintained and has the added bonus of having plenty of natural light provided by the window to the side of the property.

Back off the entrance hall you will find the bedroom which comes with built in wardrobes, and also the bathroom.

- Chain free
- Popular development
- Walking distance to Bexleyheath Broadway
- Overlooking communal Garden
- Communal Lounge & laundry room
- Large one bedroom
- Lounge & dining areas
- Call Anthony Martin to view
- Floor Area: 559 sq ft
- EPC Rating: tbc