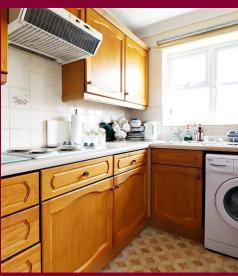

The kitchen is well maintained and has the added bonus of having plenty of natural light provided by the window to the side of the property.

Back off the entrance hall you will find the bedroom which comes with built in wardrobes, and also the bathroom.