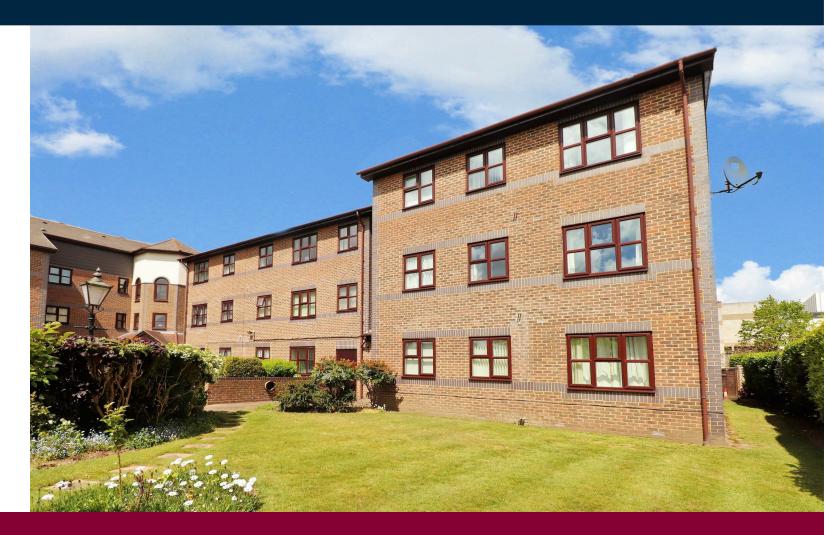

The property itself is located to the rear of the building overlooking the VERY WELL KEPT SOUTH FACING communal garden.

The accommodation on offer comprises of an entrance hall which has a good amount of built in storage cupboards, the lounge is a good size room which has the view of the lovely garden as does the dining room, this is a separate area off of the lounge and is a great added bit of space which takes a good size dining table.