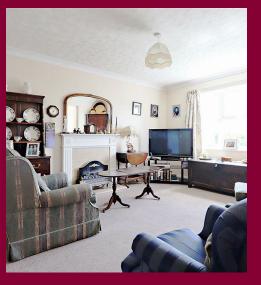

The property itself is located to the rear of the building overlooking the VERY WELL KEPT SOUTH FACING communal garden.

The accommodation on offer comprises of an entrance hall which has a good amount of built in storage cupboards, the lounge is a good size room which has the view of the lovely garden as does the dining room, this is a separate area off of the lounge and is a great added bit of space which takes a good size dining table.