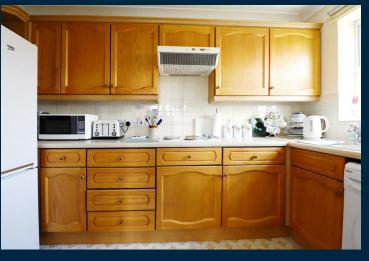

The kitchen is well maintained and has the added bonus of having plenty of natural light provided by the window to the side of the property.

Back off the entrance hall you will find the bedroom which comes with built in wardrobes, and also the bathroom.