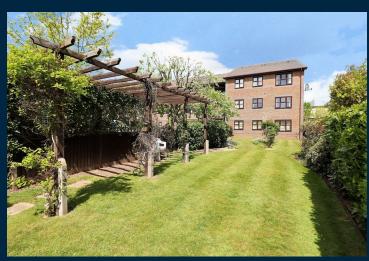

The property itself is located to the rear of the building overlooking the VERY WELL KEPT SOUTH FACING communal garden.

The accommodation on offer comprises of an entrance hall which has a good amount of built in storage cupboards, the lounge is a good size room which has the view of the lovely garden as does the dining room, this is a separate area off of the lounge and is a great added bit of space which takes a good size dining table.