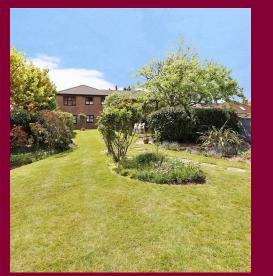

The property itself is located to the rear of the building overlooking the VERY WELL KEPT SOUTH FACING communal garden.

The accommodation on offer comprises of an entrance hall which has a good amount of built in storage cupboards, the lounge is a good size room which has the view of the lovely garden as does the dining room, this is a separate area off of the lounge and is a great added bit of space which takes a good size dining table.

- Chain free
- Popular development
- Walking distance to Bexleyheath Broadway
- Overlooking communal Garden
- Communal Lounge & laundry room
- Large one bedroom
- Lounge & dining areas
- Call Anthony Martin to view
- Floor Area: 559 sq ft
- EPC Rating: tbc