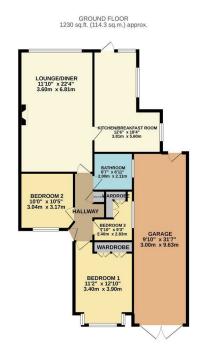

## **Longmead Drive, Sidcup**

TOTAL FLOOR AREA:  $1230 \, \mathrm{sg} \, \mathrm{ft}$ ,  $(114.3 \, \mathrm{sg} \, \mathrm{m})$  approx. In the very altergrhap been made to ensure the accuracy of the floorgain contained here, measurements boxon, wedow, soons and any other terms are appointment and responsibility in stand for any entry, easiers or en-identified. They give in the floor and exposured any other data sets of the standard and found to send as such by any control protection. They give in the floor and exposured any other protections are also also as such by any control protection. They give in the standard and are also also as to the depending or efficiency can be given to the exposured for efficiency can be given to the exposured for efficiency can be given to the parameter.

Once through the door you will notice that the property has double glazing and is warmed by gas central heating while there is a welcoming entrance hall that leads to an extended 22ft lounge that overlooks the garden. There is also an extended 18ft L-shape kitchen as well as three well proportioned bedrooms and a family bathroom.

Externally there is a well tendered rear garden and if you have a car there is off street parking to the front and a garage. Other benefits include no forward chain.

With bungalows in this area high in demand but rarely available make that call today!

- Extended Semi Detached Bungalow
- Three Bedrooms
- Extended 22ft Lounge
- Kitchen/Breakfast Room
- Off Street Parking
- Garage
- Sought After Location
- No Chain