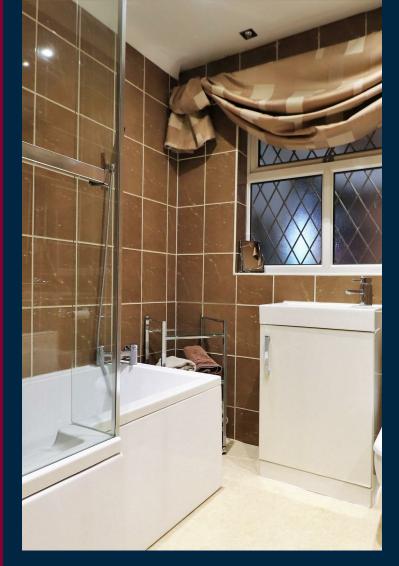

Once through the door you will notice that the property has double glazing and is warmed by gas central heating while there is a welcoming entrance hall that leads to an extended 22ft lounge that overlooks the garden. There is also an extended 18ft L-shape kitchen as well as three well proportioned bedrooms and a family bathroom.