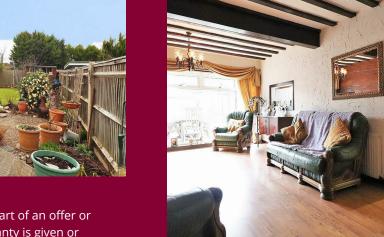

Once through the door you will notice that the property has double glazing and is warmed by gas central heating while there is a welcoming entrance hall that leads to an extended 22ft lounge that overlooks the garden. There is also an extended 18ft L-shape kitchen as well as three well proportioned bedrooms and a family bathroom.

Externally there is a well tendered rear garden and if you have a car there is off street parking to the front and a garage. Other benefits include no forward chain.

With bungalows in this area high in demand but rarely available make that call today!