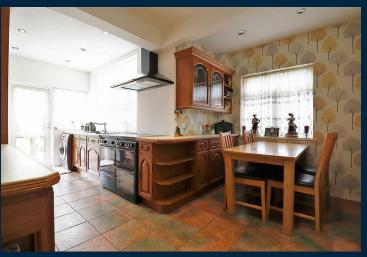

Once through the door you will notice that the property has double glazing and is warmed by gas central heating while there is a welcoming entrance hall that leads to an extended 22ft lounge that overlooks the garden. There is also an extended 18ft L-shape kitchen as well as three well proportioned bedrooms and a family bathroom.