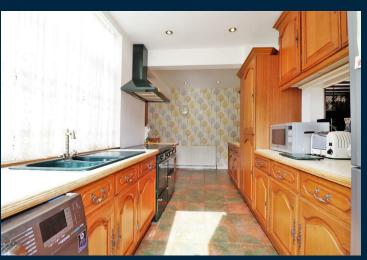

Once through the door you will notice that the property has double glazing and is warmed by gas central heating while there is a welcoming entrance hall that leads to an extended 22ft lounge that overlooks the garden. There is also an extended 18ft L-shape kitchen as well as three well proportioned bedrooms and a family bathroom.