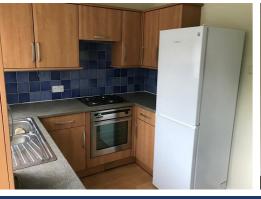

Integrated fridge-freezer and washing machine. as well as Double Glazing and Gas Central Heating.

## Clareville Road Orpington

First floor

Kitchen

Living room

Dining room

Second floor

Bedroom 1

Bedroom 2