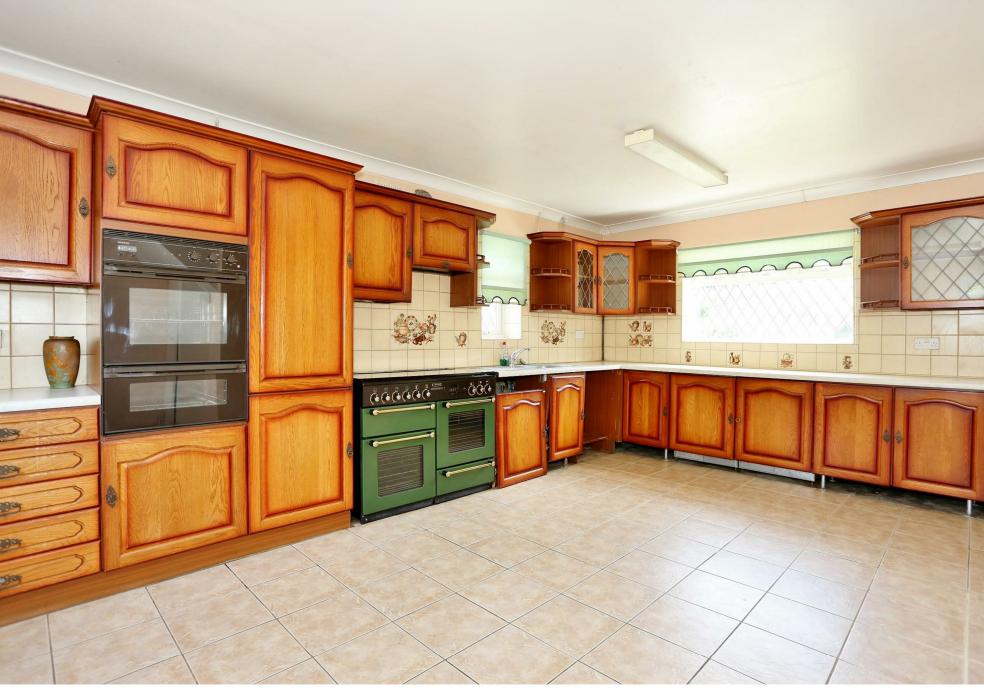

kitchen diner. Both of a great size.

Upstairs has three spacious bedrooms and a bathroom with a separate W/C.

The grounds themselves are quite impressive. There is a good sized plot to the rear which would be ideal to store a caravan in or even the potential to build a log cabin.

\*\*\*CASH BUYERS ONLY DUE TO WORK NEEDED\*\*\*

Even though a complete refurbishment is needed, this has all the makings of a great family

The ground floor has a lounge on one side running from front to back and the same with the