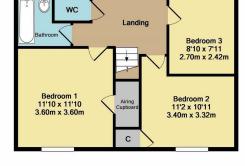

1st Floor Approx. Floor Area 454 Sq.Ft. (42.2 Sq.M.)

Total Approx. Floor Area 915 Sq.Ft. (85.0 Sq.M.) Floor Area 9 to 50, rt. (00.0 50, may) insure the accuracy of the floor plan contained here, measurement ritems are approximate and no responsibility is taken for any error, in the status surgees anity and should be used as such by any

### CLOUDESLEY ROAD

ERITH

- Style: End Of Terrace
- Bedrooms: 3
- Receptions: 1
- Bathrooms: 1
- Area: 915 Sq.Ft
- Private Rear Garden
- EPC: D 58
- Off Street Parking
- Chain Free
- In Need Of Modernisation