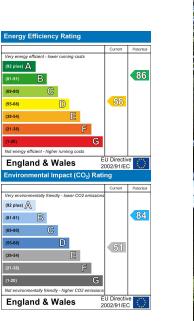

### CLOUDESLEY ROAD

ERITH

- Style: End Of Terrace
- Bedrooms: 3
- Receptions: 1
- Bathrooms: 1
- Area: 915 Sq.Ft
- Private Rear Garden
- EPC: D 58
- Off Street Parking
- Chain Free
- In Need Of Modernisation