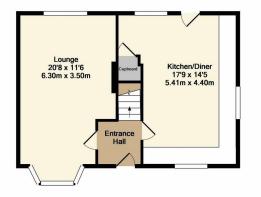

kitchen diner. Both of a great size.

Upstairs has three spacious bedrooms and a bathroom with a separate W/C.

The grounds themselves are quite impressive. There is a good sized plot to the rear which would be ideal to store a caravan in or even the potential to build a log cabin.

\*\*\*CASH BUYERS ONLY DUE TO WORK NEEDED\*\*\*

Even though a complete refurbishment is needed, this has all the makings of a great family

The ground floor has a lounge on one side running from front to back and the same with the