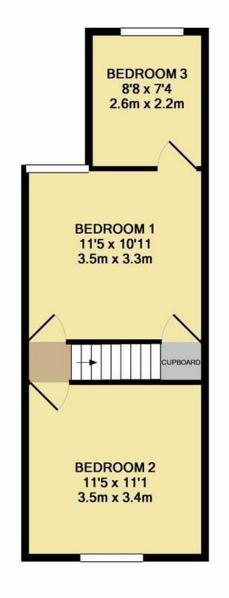

APPROX. FLOOR

AREA 373 SQ.FT.

(34.7 SQ.M.)

01322 583 033

dartford@anthonymartin.co.uk www.anthonymartin.co.uk IMPORTANT: we would like to inform prospective purchasers that these sales particulars have been prepared as a general guide only. A detailed survey has not been carried out, nor the services, appliances and fittings tested. Room sizes should not be relied upon for furnishing purposes and are approximate. If floor plans are included, they are for guidance only and illustration purposes only and may not be to scale. If there are any important matters likely to affect your decision to have please context us. matters likely to affect your decision to buy, please contact us before viewing the property.

The ground floor offers a generous size lounge and features an extended bay frontage, modern kitchen and modern bathroom. The rear garden is just as impressive, it has been landscaped where you will find an area mainly laid to lawn with decked area, perfect for the adults and the children. The first floor offers two double bedrooms and one single bedroom, that is connected to bedroom 1.