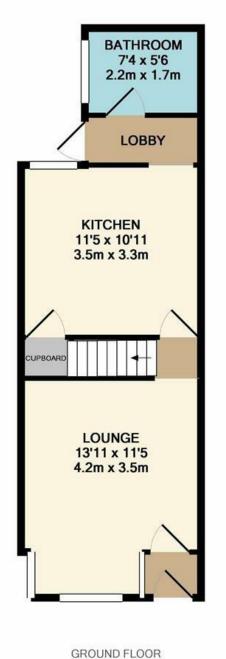

TOTAL APPROX. FLOOR AREA 717 SQ.FT. (66.6 SQ.M.)

Whilst every attempt has been made to ensure the accuracy of the floor plan contained here, measurements of doors, windows, rooms and any other items are approximate and no responsibility is taken for any error, omission, or mis-statement. This plan is for illustrative purposes only and should be used as such by any prospective purchaser. The services, systems and appliances shown have not been tested and no guarantee as to their operability or efficiency can be given Made with Metropix ©2019

The ground floor offers a generous size lounge and features an extended bay frontage, modern kitchen and modern bathroom. The rear garden is just as impressive, it has been landscaped where you will find an area mainly laid to lawn with decked area, perfect for the adults and the children. The first floor offers two double bedrooms and one single bedroom, that is connected to bedroom 1.