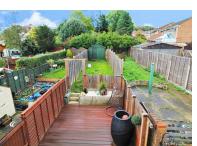

The ground floor offers a generous size lounge and features an extended bay frontage, modern kitchen and modern bathroom. The rear garden is just as impressive, it has been landscaped where you will find an area mainly laid to lawn with decked area, perfect for the adults and the children. The first floor offers two double bedrooms and one single bedroom, that is connected to bedroom 1.

## GREEN STREET GREEN DARTFORD

- Three Bedrooms
- Mid Terrace House
- Very Impressive Throughout
- Modern Kitchen
- Updated Throughout
- Spacious Lounge
- Landscaped Rear Garden