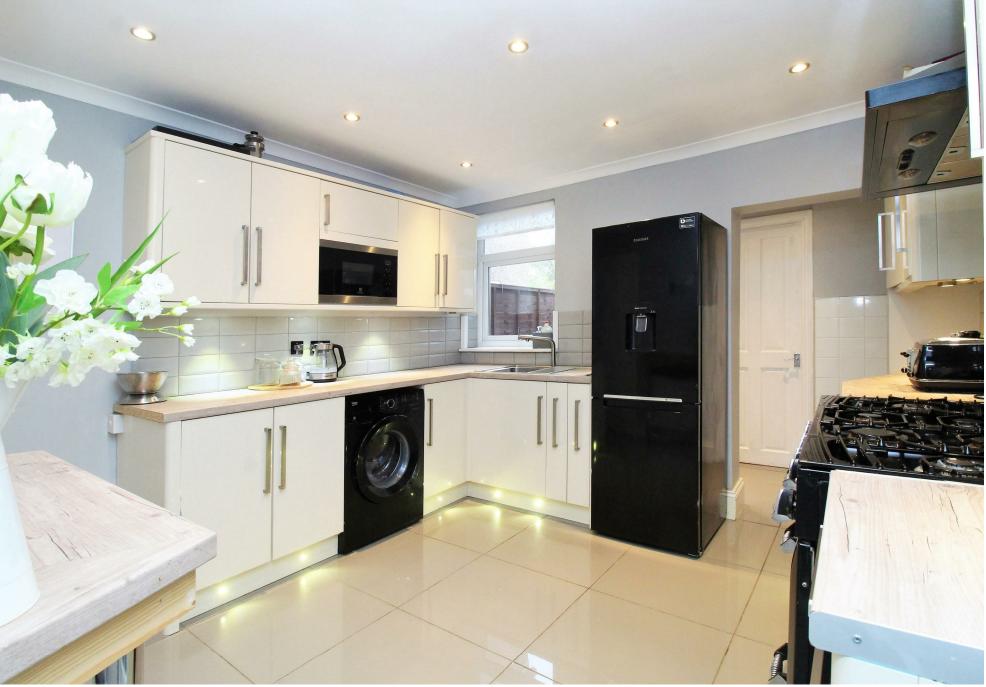

The ground floor offers a generous size lounge and features an extended bay frontage, modern kitchen and modern bathroom. The rear garden is just as impressive, it has been landscaped where you will find an area mainly laid to lawn with decked area, perfect for the adults and the children. The first floor offers two double bedrooms and one single bedroom, that is connected to bedroom 1.

## GREEN STREET GREEN DARTFORD

- Three Bedrooms
- Mid Terrace House
- Very Impressive Throughout
- Modern Kitchen
- Updated Throughout
- Spacious Lounge
- Landscaped Rear Garden