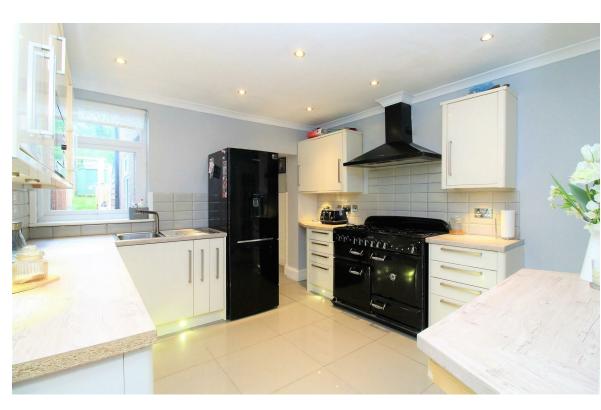

The ground floor offers a generous size lounge and features an extended bay frontage, modern kitchen and modern bathroom. The rear garden is just as impressive, it has been landscaped where you will find an area mainly laid to lawn with decked area, perfect for the adults and the children. The first floor offers two double bedrooms and one single bedroom, that is connected to bedroom 1.

## GREEN STREET GREEN DARTFORD

- Three Bedrooms
- Mid Terrace House
- Very Impressive Throughout
- Modern Kitchen
- Updated Throughout
- Spacious Lounge
- Landscaped Rear Garden