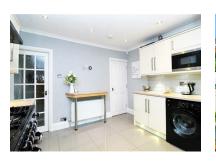

The ground floor offers a generous size lounge and features an extended bay frontage, modern kitchen and modern bathroom. The rear garden is just as impressive, it has been landscaped where you will find an area mainly laid to lawn with decked area, perfect for the adults and the children. The first floor offers two double bedrooms and one single bedroom, that is connected to bedroom 1.

## GREEN STREET GREEN DARTFORD

- Three Bedrooms
- Mid Terrace House
- Very Impressive Throughout
- Modern Kitchen
- Updated Throughout
- Spacious Lounge
- Landscaped Rear Garden