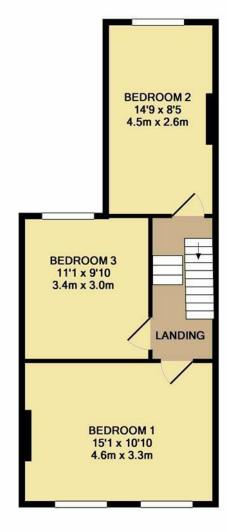

GROUND FLOOR APPROX. FLOOR AREA 472 SQ.FT.

1ST FLOOR APPROX. FLOOR (41.4 SQ.M.)

TOTAL APPROX. FLOOR AREA 918 SQ.FT. (85.2 SQ.M.)

Whilst every attempt has been made to ensure the accuracy of the floor plan contained here, measurements of doors, windows, rooms and any other items are approximate and no responsibility is taken for any error, omission, or mis-statement. This plan is for illustrative purposes only and should be used as such by any prospective purchaser. The services, systems and appliances shown have not been tested and no guarantee as to their operability or efficiency can be given

Made with Metropix ©2019

16 Market Street, Dartford, Kent, DA1 1ET

01322 583 033

dartford@anthonymartin.co.uk www.anthonymartin.co.uk IMPORTANT: we would like to inform prospective purchasers that these sales particulars have been prepared as a general guide only. A detailed survey has not been carried out, nor the services, appliances and fittings tested. Room sizes should not be relied upon for furnishing purposes and are approximate. If floor plans are included, they are for guidance only and illustration purposes only and may not be to scale. If there are any important matters likely to offer your decision to buy pelease contact us. matters likely to affect your decision to buy, please contact us before viewing the property.