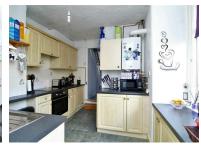

## ST. VINCENTS ROAD

DARTFORD

Offers Over £300,000

This attractive period style house offers a great deal of space as there is a separate lounge to the front, with a dining room behind, then additionally a well proportioned modern kitchen to the rear, modern family bathroom, impressive sized rear garden. The first floor offers three double bedrooms.

## DARTFORD

- Three Bedrooms
- Bay Fronted Terraced House
- Two Reception Rooms
- Modern Bathroom
- Spacious Throughout
- Close To Dartford Mainline Station
- Close To Dartford Town Centre