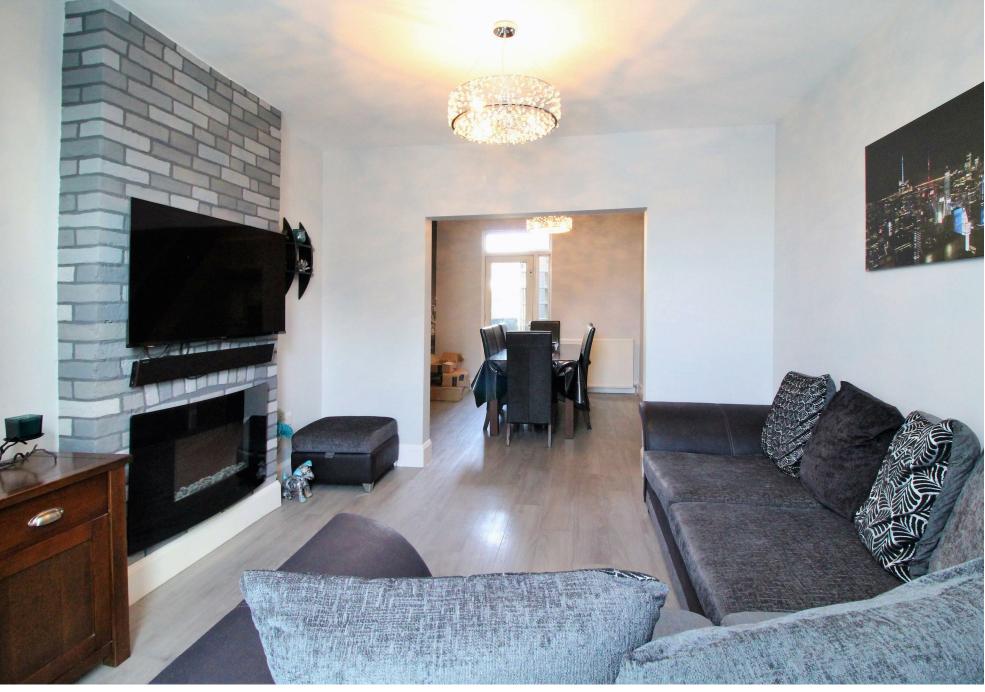

## ST. VINCENTS ROAD

DARTFORD

Offers Over £300,000

This attractive period style house offers a great deal of space as there is a separate lounge to the front, with a dining room behind, then additionally a well proportioned modern kitchen to the rear, modern family bathroom, impressive sized rear garden. The first floor offers three double bedrooms.

## 3 BEDROOMS • 2 RECEPTION ROOMS • 1 BATHROOMS

## DARTFORD

- Three Bedrooms
- Bay Fronted Terraced House
- Two Reception Rooms
- Modern Bathroom
- Spacious Throughout
- Close To Dartford Mainline Station
- Close To Dartford Town Centre