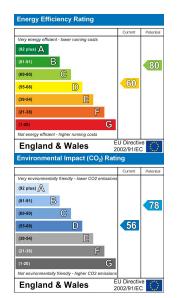

GROUND FLOOR APPROX. FLOOR AREA 472 SQ.FT.

1ST FLOOR APPROX. FLOOR (41.4 SQ.M.)

TOTAL APPROX. FLOOR AREA 918 SQ.FT. (85.2 SQ.M.)

Whilst every attempt has been made to ensure the accuracy of the floor plan contained here, measurements of doors, windows, rooms and any other items are approximate and no responsibility is taken for any error, omission, or mis-statement. This plan is for illustrative purposes only and should be used as such by any prospective purchaser. The services, systems and appliances shown have not been tested and no guarantee as to their operability or efficiency can be given

Made with Metropix ©2019

















16 Market Street, Dartford, Kent, DA1 1ET



01322 583 033

dartford@anthonymartin.co.uk www.anthonymartin.co.uk IMPORTANT: we would like to inform prospective purchasers that these sales particulars have been prepared as a general guide only. A detailed survey has not been carried out, nor the services, appliances and fittings tested. Room sizes should not be relied upon for furnishing purposes and are approximate. If floor plans are included, they are for guidance only and illustration purposes only and may not be to scale. If there are any important matters likely to offer your decision to buy pelease contact us. matters likely to affect your decision to buy, please contact us before viewing the property.



## ST. VINCENTS ROAD

DARTFORD

Offers Over £300,000