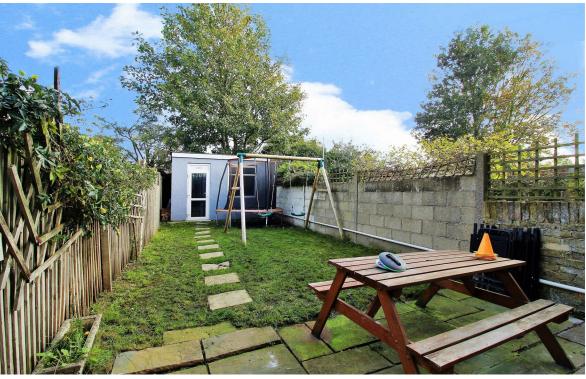

## ST. VINCENTS ROAD

DARTFORD

Offers Over £300,000

This attractive period style house offers a great deal of space as there is a separate lounge to the front, with a dining room behind, then additionally a well proportioned modern kitchen to the rear, modern family bathroom, impressive sized rear garden. The first floor offers three double bedrooms.