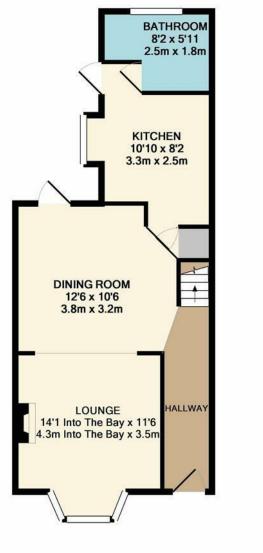

GROUND FLOOR APPROX. FLOOR AREA 472 SQ.FT.

1ST FLOOR APPROX. FLOOR (41.4 SQ.M.)

TOTAL APPROX. FLOOR AREA 918 SQ.FT. (85.2 SQ.M.)

Whilst every attempt has been made to ensure the accuracy of the floor plan contained here, measurements of doors, windows, rooms and any other items are approximate and no responsibility is taken for any error, omission, or mis-statement. This plan is for illustrative purposes only and should be used as such by any prospective purchaser. The services, systems and appliances shown have not been tested and no guarantee as to their operability or efficiency can be given

Made with Metropix ©2019

16 Market Street, Dartford, Kent, DA1 1ET

01322 583 033

dartford@anthonymartin.co.uk www.anthonymartin.co.uk IMPORTANT: we would like to inform prospective purchasers that these sales particulars have been prepared as a general guide only. A detailed survey has not been carried out, nor the services, appliances and fittings tested. Room sizes should not be relied upon for furnishing purposes and are approximate. If floor plans are included, they are for guidance only and illustration purposes only and may not be to scale. If there are any important matters likely to offer your decision to buy pelease contact us. matters likely to affect your decision to buy, please contact us before viewing the property.