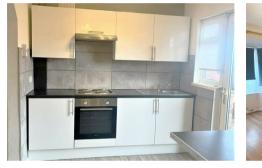

#### SUMMARY OF ACCOMMODATION

| Bedroom 1 |
|-----------|
| Bedroom 2 |
| Bedroom 3 |
| Lounge    |
| Kitchen   |
| Bathroom  |

SWANSCOMBE

APPROX. GROSS INTERNAL FLOOR AREA sq ft