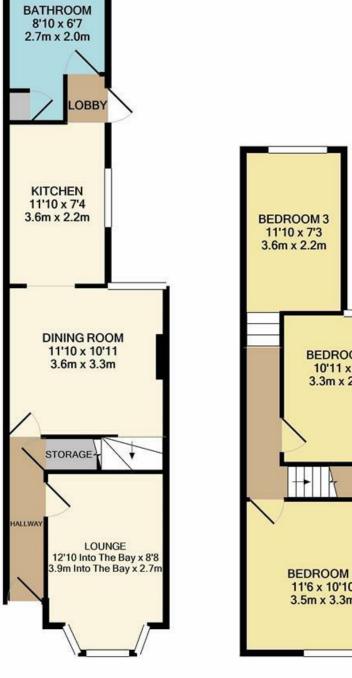

BEDROOM 2 10'11 x 8'8 3.3m x 2.7m **BEDROOM 1** 11'6 x 10'10 3.5m x 3.3m

GROUND FLOOR APPROX. FLOOR AREA 441 SQ.FT. 1ST FLOOR APPROX. FLOOR AREA 368 SQ.FT. (41.0 SQ.M.) (34.2 SQ.M.) TOTAL APPROX. FLOOR AREA 809 SQ.FT. (75.2 SQ.M.)

Whilst every attempt has been made to ensure the accuracy of the floor plan contained here, measurements of doors, windows, rooms and any other items are approximate and no responsibility is taken for any error, omission, or mis-statement. This plan is for illustrative purposes only and should be used as such by any prospective purchaser. The services, systems and appliances shown have not been tested and no guarantee as to their operability or efficiency can be given Made with Metropix ©2020

With Victorian properties being so sought after this is certainly one not to miss out on. The ground floor comprises of two reception rooms, the dining room allowing separation when eating your meals whilst the rest of the family gather to watch an evening movie. Having already been subject to a rear extension in the past, this is where the modern kitchen really is the heart of the home and the modern bathroom.

As you make your way upstairs to the first floor you are greeted with a large open landing and high ceilings with three good sized bedrooms leading off the landing. The master bedroom offers that extra space, along with the second bedroom also being of a good size leaving the third as a standard single bedroom but still offering enough space to fit a small wardrobe.