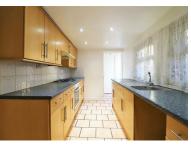

With Victorian properties being so sought after this is certainly one not to miss out on. The ground floor comprises of two reception rooms, the dining room allowing separation when eating your meals whilst the rest of the family gather to watch an evening movie. Having already been subject to a rear extension in the past, this is where the modern kitchen really is the heart of the home and the modern bathroom.