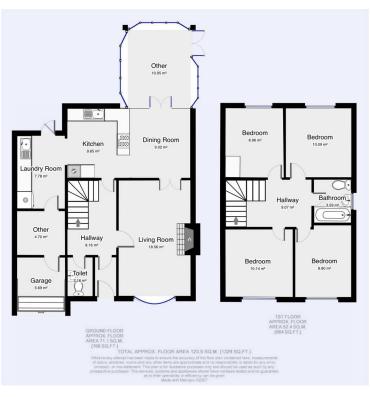

## **Mountfield Close**

A very sought after area, a great family home... we present this well presented Georgian link-detached home.

Consisting of a entrance porch, large entrance hall, W/C, lounge, dining room, conservatory, spacious first floor landing, 4 double bedrooms and a family bathroom. The property is in great condition with added features such as the conservatory adding extra living space, a new boiler, underfloor heating in the kitchen and oak flooring.

- 4 bedroom, link detached home
- Spacious rooms within the property
- Conservatory
- Cul-de-sac location
- Opposite recreation field
- Planning permission for a double storey extension