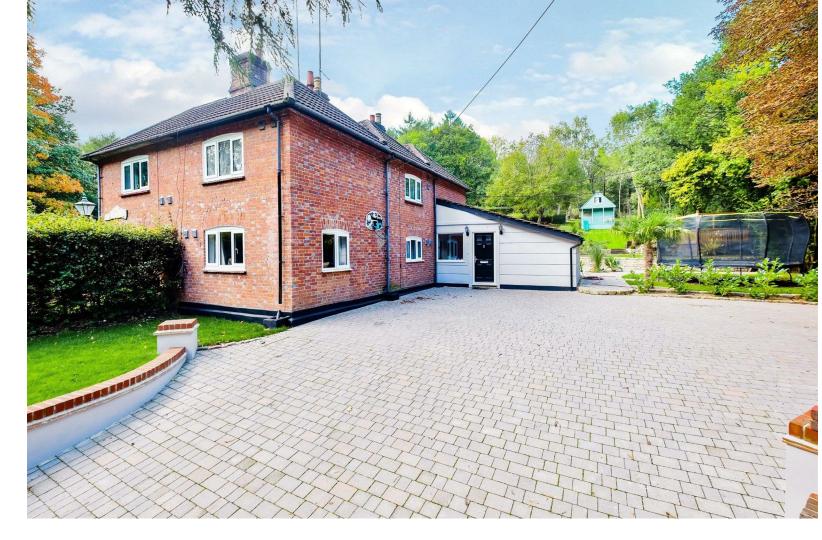

## SHACKLANDS ROAD

**SEVENOAKS** 

Offers Over £550,000

This stunning semi detached home has been totally refurbished by the current owners and gives any buyer flexible living space in an enviable country location. The property comprises a stunning kitchen, which leads onto another two separate reception rooms. There also another reception room that can be used as a fourth bedroom or study. There is also a shower room on the ground floor.

This really is a property that needs to be seen to appreciate the quality of finish and flexibility of the accommodation, boasting a semi-rural location and fantastic landscaped front and rear gardens. This really does provides a great balance between semi-rural living while being only a short drive to Knockholt or Chelsfield mainline stations and the M25.