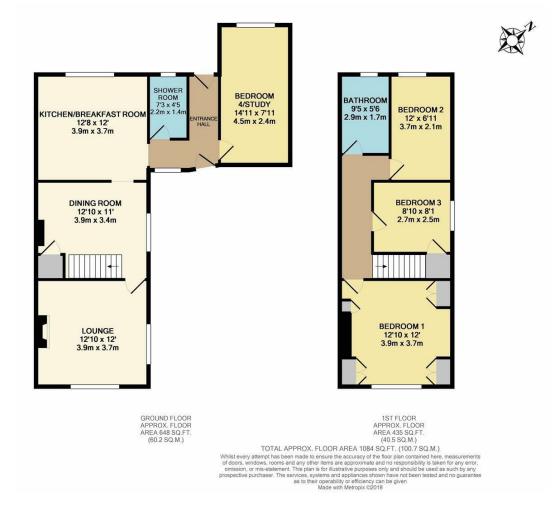

## SHACKLANDS ROAD

**SEVENOAKS** 

Offers Over £550,000

This stunning semi detached home has been totally refurbished by the current owners and gives any buyer flexible living space in an enviable country location. The property comprises a stunning kitchen, which leads onto another two separate reception rooms. There also another reception room that can be used as a fourth bedroom or study. There is also a shower room on the ground floor.

To the first floor there is a lovely master bedroom, two further bedrooms and a modern family bathroom.

This impressive garden overlooks open fields, woodlands and has been landscaped, perfect for any family. To the front there is parking for several cars.

## SEVENOAKS

- Impressive Semi Detached House
- Three/Four Bedrooms
- Semi Rural Location
- Landscaped Gardens
- Driveway For Several Cars
- Modern Kitchen/Diner
- Three Reception Rooms
- Downstairs Shower Room
- Upstairs Family Bathroom
- Scope To Extend (STPP)

## 3 BEDROOMS • 3 RECEPTION ROOMS • 2 BATHROOMS