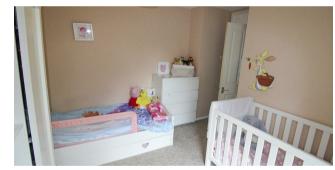

#### Bedroom 2

10'2x9'8 (3.10mx2.95m)

Carpet, window overlooking rear garden,

#### Bedroom 3

8'9x7'8 (2.67mx2.34m)

Carpet, window overlooking front of property