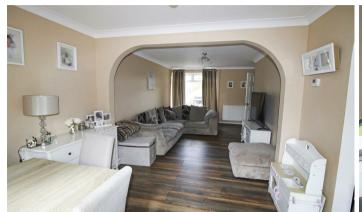

#### Lounge

23'3x10<sup>'</sup>1 (7.09mx3.07m)

Window overlooking front of property, wooden flooring, doors leading to back garden, arch way leading to dining area, large radiator