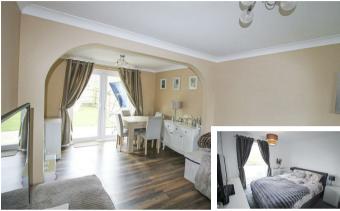

#### Lounge

23'3x10<sup>'</sup>1 (7.09mx3.07m)

Window overlooking front of property, wooden flooring, doors leading to back garden, arch way leading to dining area, large radiator

#### Kitchen

16'3x7'6 (4.95mx2.29m)

Range of wall and base units, integrated extractor fan, oven and hob, window overlooking rear garden, breakfast bar. Tiled flooring