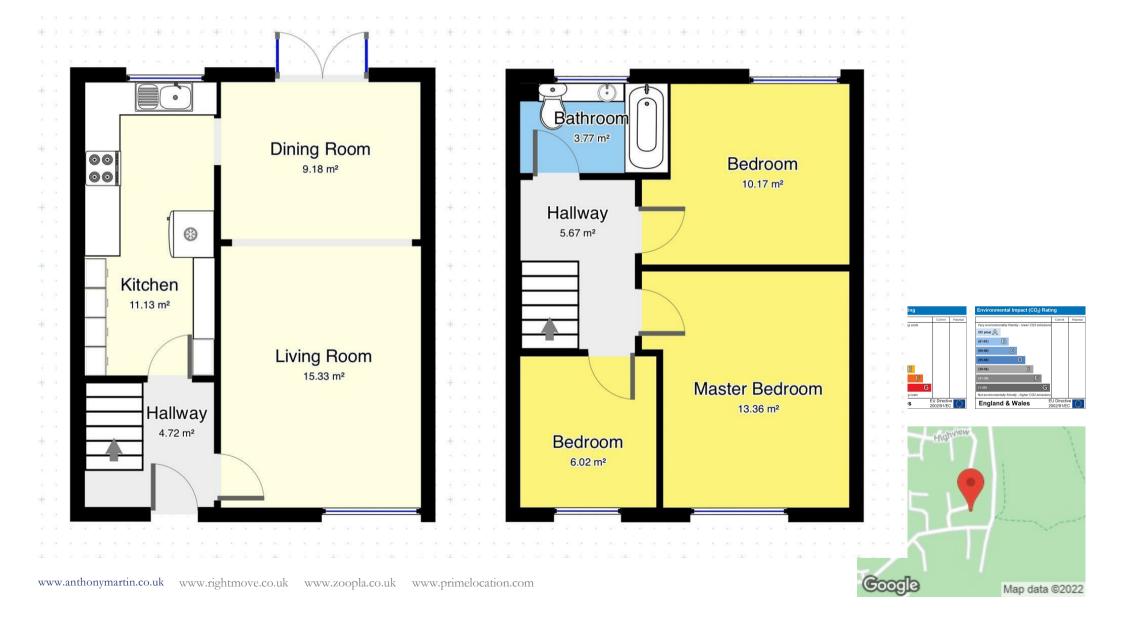

#### SUMMARY OF ACCOMMODATION

#### **Entrance Hall**

Stairs to first floor. Leading to all rooms

#### Lounge

23'3x10<sup>'</sup>1 (7.09mx3.07m)

Window overlooking front of property, wooden flooring, doors leading to back garden, arch way leading to dining area, large radiator

#### Kitchen

16'3x7'6 (4.95mx2.29m)

Range of wall and base units, integrated extractor fan, oven and hob, window overlooking rear garden, breakfast bar. Tiled flooring

#### Master Bedroom

12'11x10'2 (3.94mx3.10m)

Carpet, window overlooking front of property, radiator

#### Bedroom 2

10'2x9'8 (3.10mx2.95m)

Carpet, window overlooking rear garden,

#### Bedroom 3

8'9x7'8 (2.67mx2.34m)

Carpet, window overlooking front of property

#### Family Bathroom

wooden flooring, wall tiles, hand basin, w/c, bath with shower ahead, heated towel rail

#### APPROX. GROSS INTERNAL FLOOR AREA sq ft