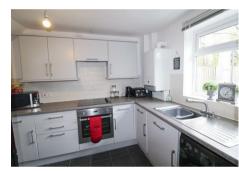

#### Kitchen

16'3x7'6 (4.95mx2.29m)

Range of wall and base units, integrated extractor fan, oven and hob, window overlooking rear garden, breakfast bar. Tiled flooring