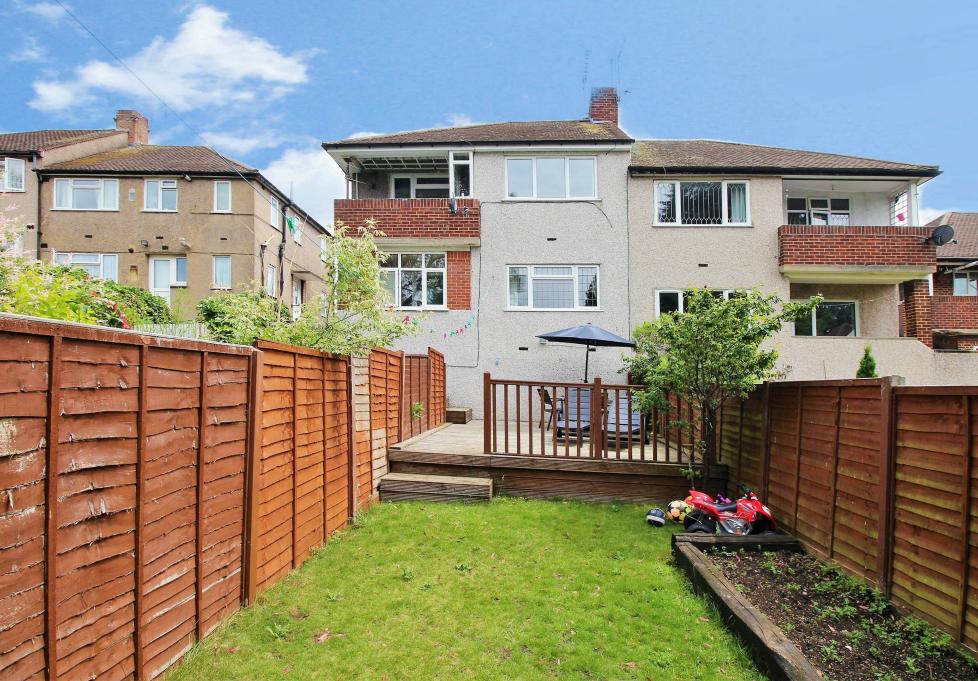

The garden is mainly laid to lawn but also offers decking, ideal for those who want a more formal space to gather with friends and family.

There is of street parking