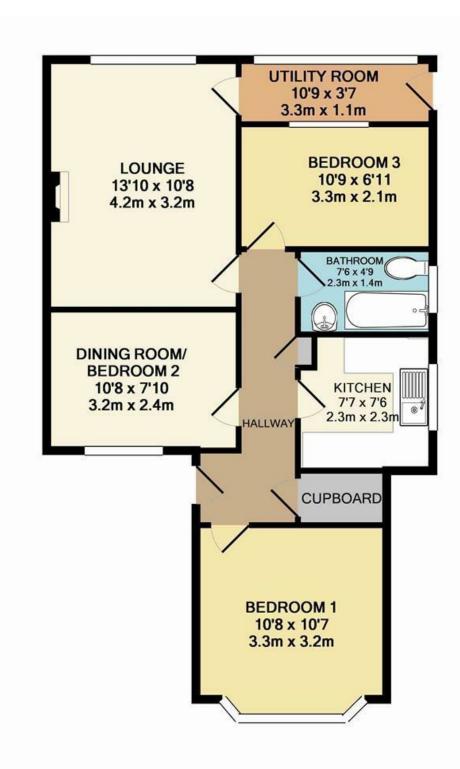

## TOTAL APPROX. FLOOR AREA 619 SQ.FT. (57.5 SQ.M.)

Whilst every attempt has been made to ensure the accuracy of the floor plan contained here, measurements of doors, windows, rooms and any other items are approximate and no responsibility is taken for any error, omission, or mis-statement. This plan is for illustrative purposes only and should be used as such by any prospective purchaser. The services, systems and appliances shown have not been tested and no guarantee as to their operability or efficiency can be given Made with Metropix ©2015

The property comprises off three bedrooms, a lounge, spacious kitchen and a bathroom suite. Offering versatile living within this would really suite those looking for a unique property with a lot of value for money. The property has a modern feel within with modern decor and plenty of space for a growing family.

## 3 BEDROOMS • 1 RECEPTION ROOMS • 1 BATHROOMS

## CASTLETON AVENUE

BEXLEYHEATH

- Ground Floor Maisonette
- Three Bedrooms
- Lounge/Diner
- Modern Bathroom Suite
- Area: 619 Sq.Ft
- Private Rear Garden
- EPC: D 62
- Off Street Parking
- Popular ABC Road Location
- Amenities Close By